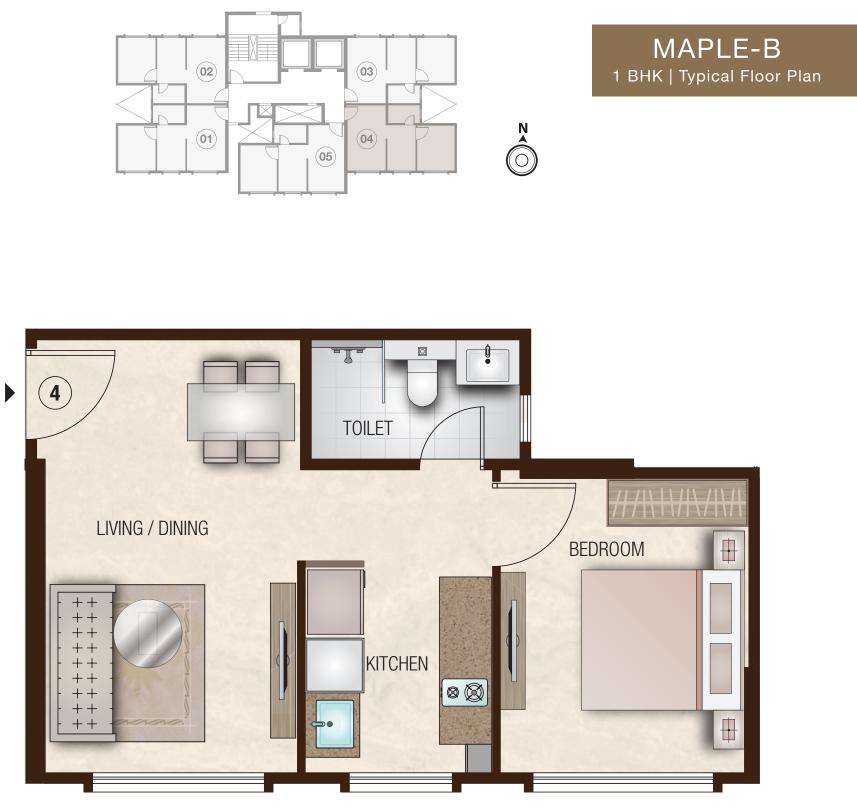

- Conversion: 1 Sq. Mtr. = 10.764 Sq. Ft.

MAPLE-B (02) (03) 1 BHK | Typical Floor Plan N O 01 04 (05)

| Apartment Total Internal Area | 382 Sq. Ft. as per RERA |
|-------------------------------|-------------------------|
| Living / Dining               | 9'-10" x 11'-6"         |
|                               | 10'-0" x 5'-0"          |
| Kitchen                       | 6'-11" x 11'-5"         |
| Toilet                        | 7'-9" x 4'-3"           |
| Bed Room                      | 9'-5" x 11'-2"          |

All internal dimensions for carpet area are from unfinished wall surfaces.
Minor variations up to (+/-) 3% in actual carpet areas may occur on account of site conditions/columns/finishes etc.
In toilets, the carpet areas are inclusive of ledge walls (if any).
Conversion: 1 Sq. Mtr. = 10.764 Sq. Ft.