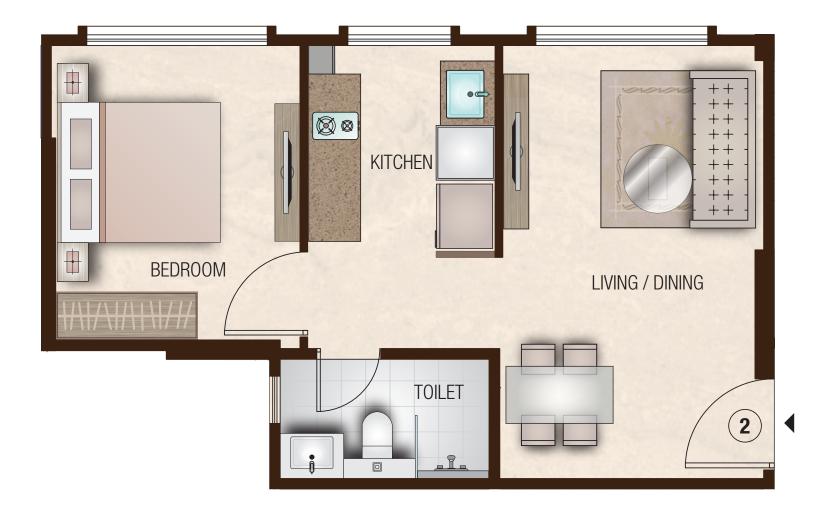

N O

KEY PLAN

٢,

Wing C

Wing B

17.07.17

MAPLE-A (02) (03) 1 BHK | Typical Floor Plan NA O 01 (04) (05)

| Apartment Total Internal Area | 382 Sq. Ft. as per RERA |
|-------------------------------|-------------------------|
| Living / Dining               | 9'-10" x 11'-6"         |
|                               | 10'-0" x 5'-0"          |
| Kitchen                       | 6'-11" x 11'-5"         |
| Toilet                        | 7'-9" x 4'-3"           |
| Bed Room                      | 9'-5" x 11'-2"          |

All internal dimensions for carpet area are from unfinished wall surfaces.
Minor variations up to (+/-) 3% in actual carpet areas may occur on account of site conditions/columns/finishes etc.
In toilets, the carpet areas are inclusive of ledge walls (if any).
Conversion: 1 Sq. Mtr. = 10.764 Sq. Ft.