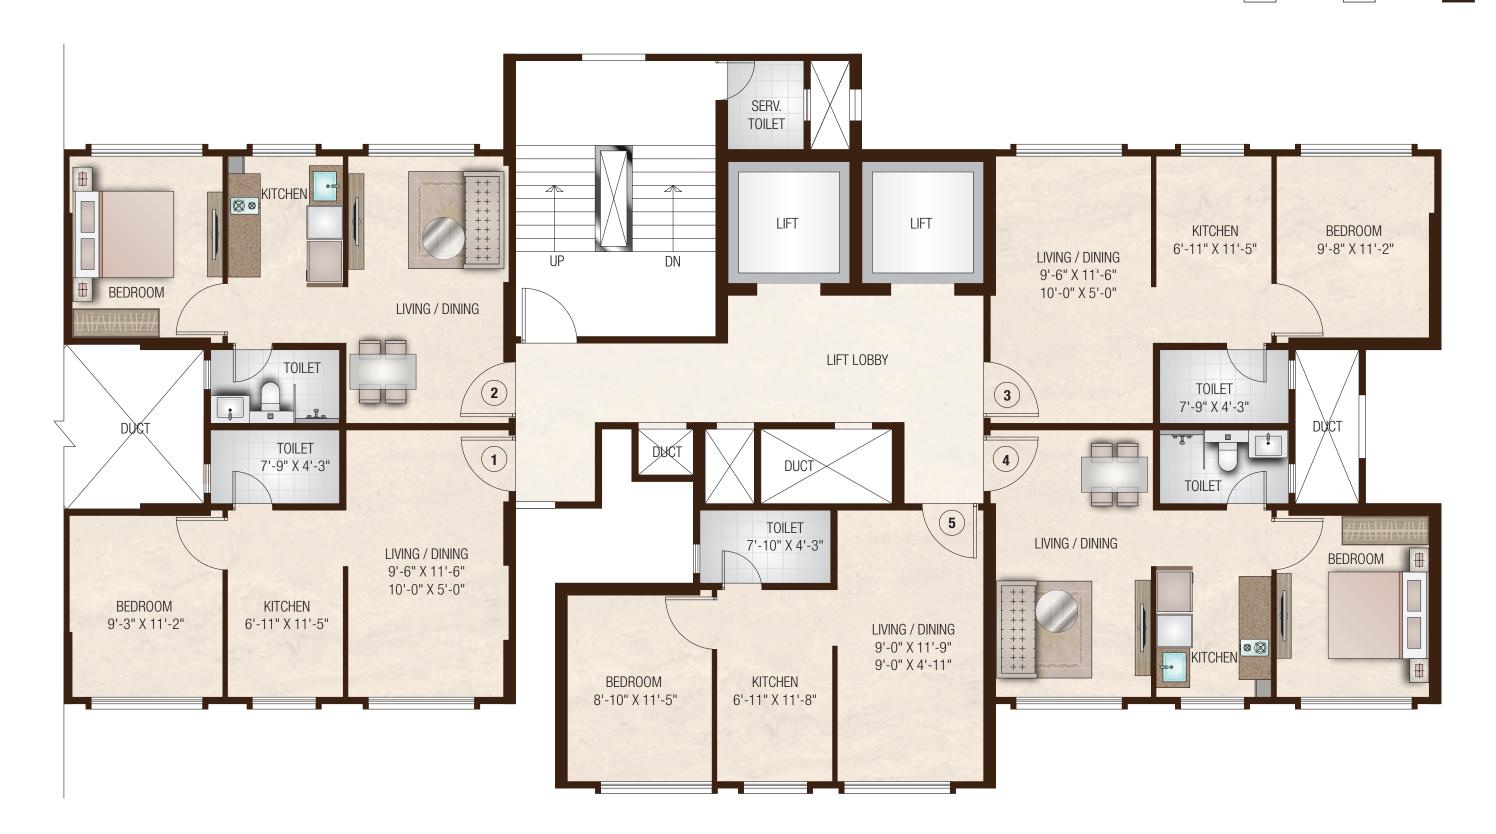

## Planned to perfection.

#### Carpet Area Statement

|            | As Per RERA                           |              |               |
|------------|---------------------------------------|--------------|---------------|
| Flat Type  | Flat Nos.                             | (in Sq. Ft.) | (in Sq. Mtr.) |
| 1 BHK      | 1, 2, 3, 4 & 5                        | 382          | 35.53         |
|            | ed for Double He<br>obby = Flat no. 2 | 0            |               |
| Refuge Fla | at Nos. is 805 & <sup>.</sup>         | 1505         |               |

- Conversion: 1 Sq. Mtr. = 10.764 Sq. Ft.

• All internal dimensions for carpet area are from unfinished wall surfaces. • Minor variations up to (+/-) 3% in actual carpet areas may occur on account of site conditions/columns/finishes etc. • In toilets, the carpet areas are inclusive of ledge walls (if any).

N O

KEY PLAN

٢,

Wing C

Wing B

17.07.17

MAPLE-A (02) (03) 1 BHK | Typical Floor Plan NA O 01 (04) (05)

| Apartment Total Internal Area | 382 Sq. Ft. as per RERA |
|-------------------------------|-------------------------|
| Living / Dining               | 9'-10" x 11'-6"         |
|                               | 10'-0" x 5'-0"          |
| Kitchen                       | 6'-11" x 11'-5"         |
| Toilet                        | 7'-9" x 4'-3"           |
| Bed Room                      | 9'-5" x 11'-2"          |