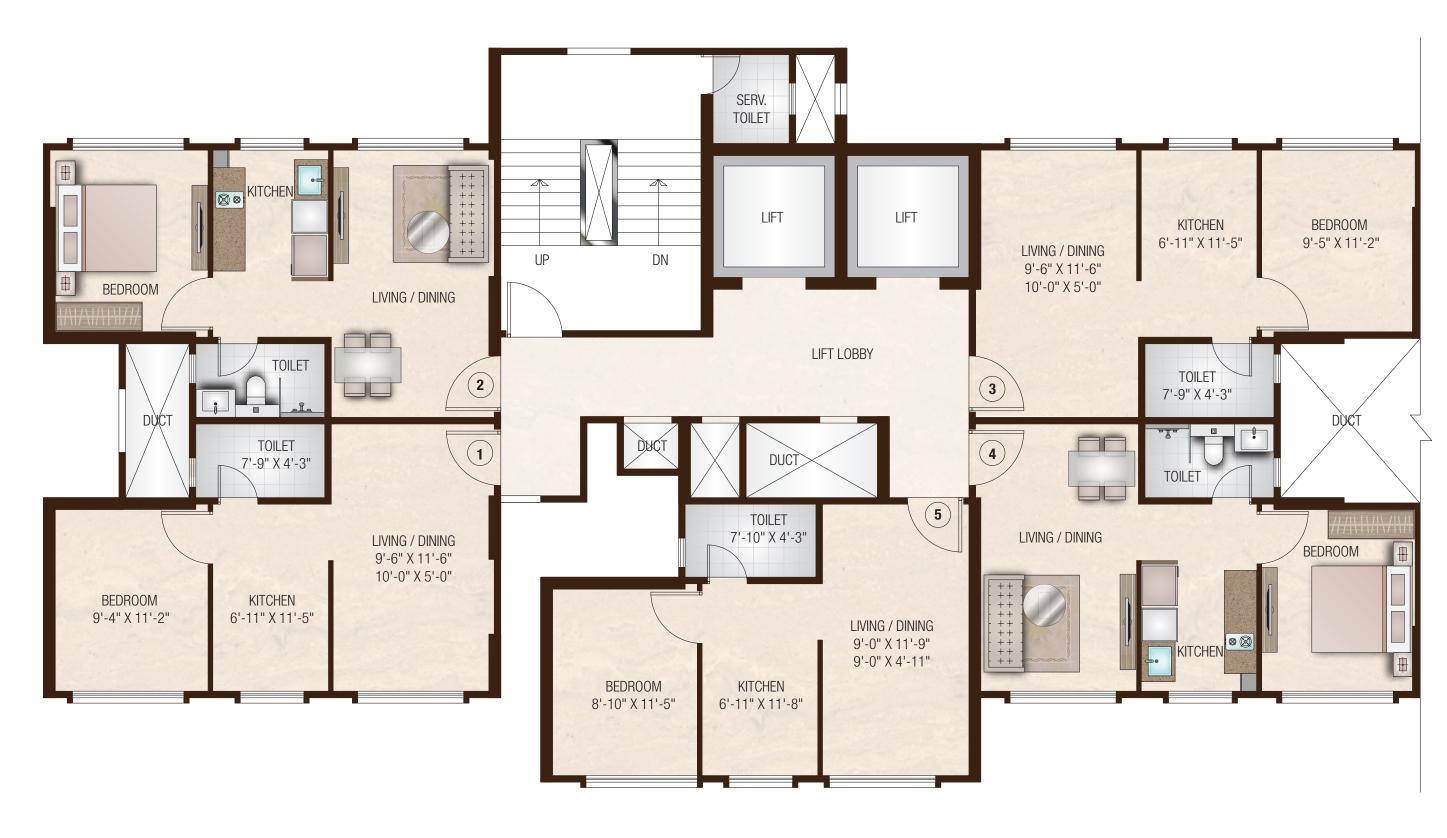

N O

KEY PLAN

٢,

Wing C

Wing B

17.07.17

MAPLE-A (02) (03) 1 BHK | Typical Floor Plan NA O 01 (04) (05)

| Apartment Total Internal Area | 382 Sq. Ft. as per RERA |
|-------------------------------|-------------------------|
| Living / Dining               | 9'-10" x 11'-6"         |
|                               | 10'-0" x 5'-0"          |
| Kitchen                       | 6'-11" x 11'-5"         |
| Toilet                        | 7'-9" x 4'-3"           |
| Bed Room                      | 9'-5" x 11'-2"          |

All internal dimensions for carpet area are from unfinished wall surfaces.
Minor variations up to (+/-) 3% in actual carpet areas may occur on account of site conditions/columns/finishes etc.
In toilets, the carpet areas are inclusive of ledge walls (if any).
Conversion: 1 Sq. Mtr. = 10.764 Sq. Ft.

- Conversion: 1 Sq. Mtr. = 10.764 Sq. Ft.

MAPLE-B (02) (03) 1 BHK | Typical Floor Plan N O 01 04 (05)

| Apartment Total Internal Area | 382 Sq. Ft. as per RERA |
|-------------------------------|-------------------------|
| Living / Dining               | 9'-10" x 11'-6"         |
|                               | 10'-0" x 5'-0"          |
| Kitchen                       | 6'-11" x 11'-5"         |
| Toilet                        | 7'-9" x 4'-3"           |
| Bed Room                      | 9'-5" x 11'-2"          |

- Conversion: 1 Sq. Mtr. = 10.764 Sq. Ft.

• In toilets, the carpet areas are inclusive of ledge walls (if any).

| MAPLE-C<br>1 BHK   Typical Floor Plan |        |  |
|---------------------------------------|--------|--|
|                                       | N<br>O |  |

| Apartment Total Internal Area | 382 Sq. Ft. as per RERA |
|-------------------------------|-------------------------|
| Living / Dining               | 9'-10" x 11'-6"         |
|                               | 10'-0" x 5'-0"          |
| Kitchen                       | 6'-11" x 11'-5"         |
| Toilet                        | 7'-9" x 4'-3"           |
| Bed Room                      | 9'-8" x 11'-2"          |