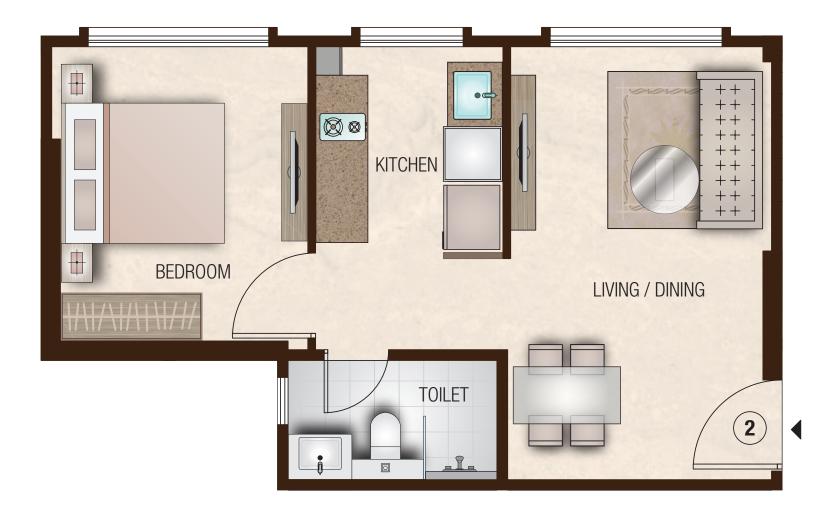

## **MAPLE** 1 BHK APARTMENTS

Maple is the answer to the quest of modern families looking for an ideal home.

Known for its great architecture and fine living, Hiranandani Gardens, Powai introduces Maple 1 BHKs, because every big or small dream needs to be fulfilled. Boasting of cozy corners, Maple defines a modern interpretation of compact living. With homes efficiently designed, Maple enhances the quality of life as it puts you at the centre of a pedestrian friendly neighbourhood bustling with new vibrant restaurants & cafes, boutique shops, the financial district and a unique urban lifestyle.

\*The above image shown is of show apartment of Fortuna (1 BHK) for reference purpose only. The furniture & fixtures shown in the above flat are not a part of the apartment amenities of Maple.