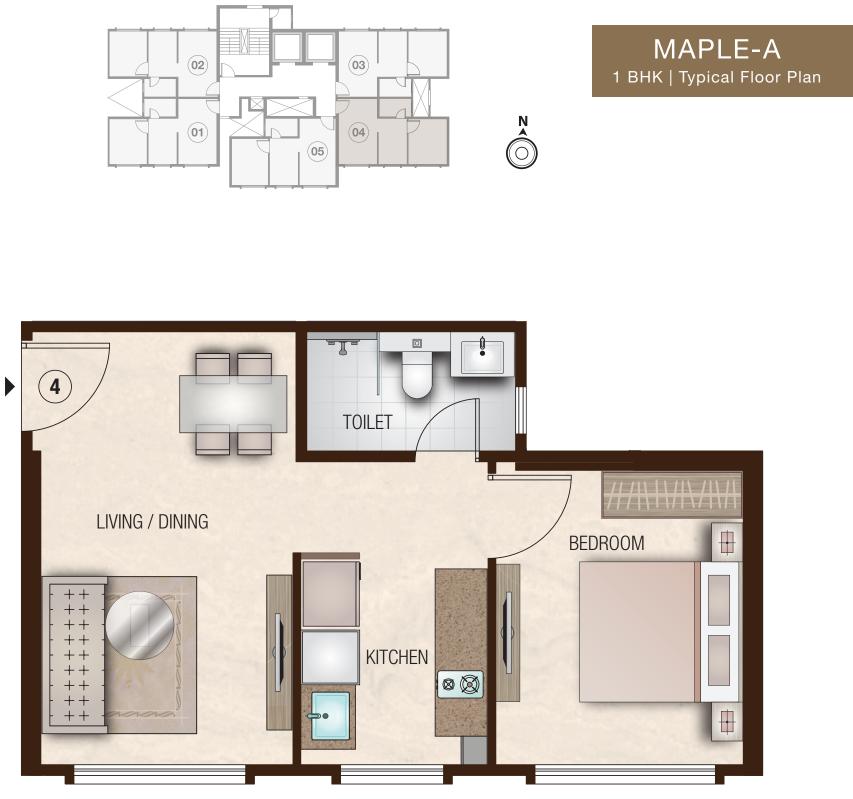

N O

KEY PLAN

٢,

Wing C

Wing B

17.07.17

MAPLE-A (02) (03) 1 BHK | Typical Floor Plan NA O 01 (04) (05)

| Apartment Total Internal Area | 382 Sq. Ft. as per RERA |
|-------------------------------|-------------------------|
| Living / Dining               | 9'-10" x 11'-6"         |
|                               | 10'-0" x 5'-0"          |
| Kitchen                       | 6'-11" x 11'-5"         |
| Toilet                        | 7'-9" x 4'-3"           |
| Bed Room                      | 9'-5" x 11'-2"          |

All internal dimensions for carpet area are from unfinished wall surfaces.
Minor variations up to (+/-) 3% in actual carpet areas may occur on account of site conditions/columns/finishes etc.
In toilets, the carpet areas are inclusive of ledge walls (if any).
Conversion: 1 Sq. Mtr. = 10.764 Sq. Ft.