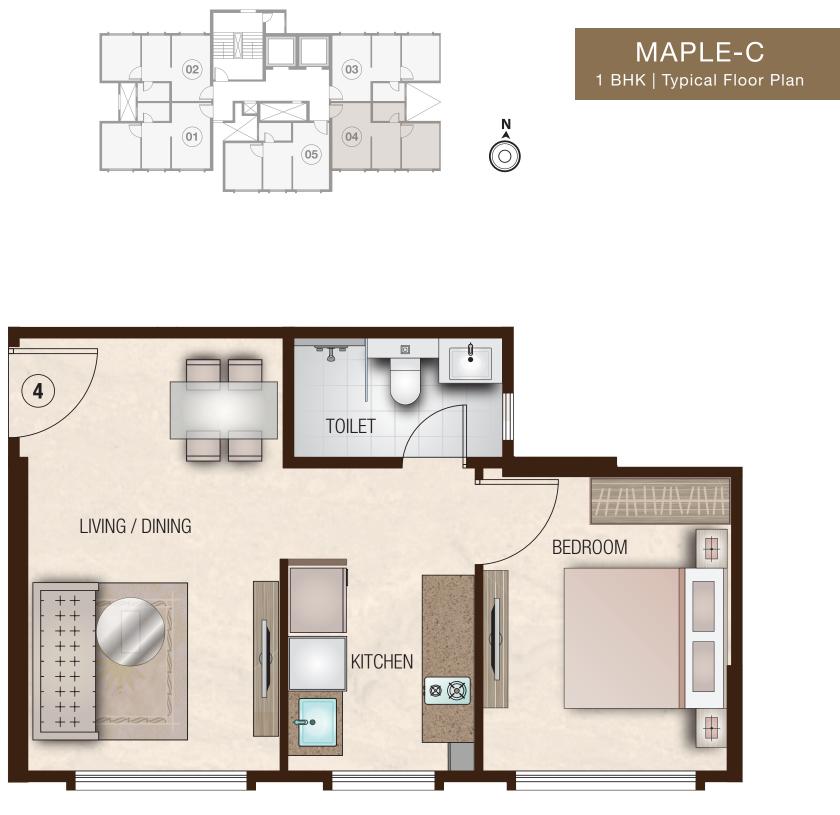

- Conversion: 1 Sq. Mtr. = 10.764 Sq. Ft.

• In toilets, the carpet areas are inclusive of ledge walls (if any).

| MAPLE-C<br>1 BHK   Typical Floor Plan |        |  |
|---------------------------------------|--------|--|
|                                       | N<br>O |  |

| Apartment Total Internal Area | 382 Sq. Ft. as per RERA |
|-------------------------------|-------------------------|
| Living / Dining               | 9'-10" x 11'-6"         |
|                               | 10'-0" x 5'-0"          |
| Kitchen                       | 6'-11" x 11'-5"         |
| Toilet                        | 7'-9" x 4'-3"           |
| Bed Room                      | 9'-8" x 11'-2"          |