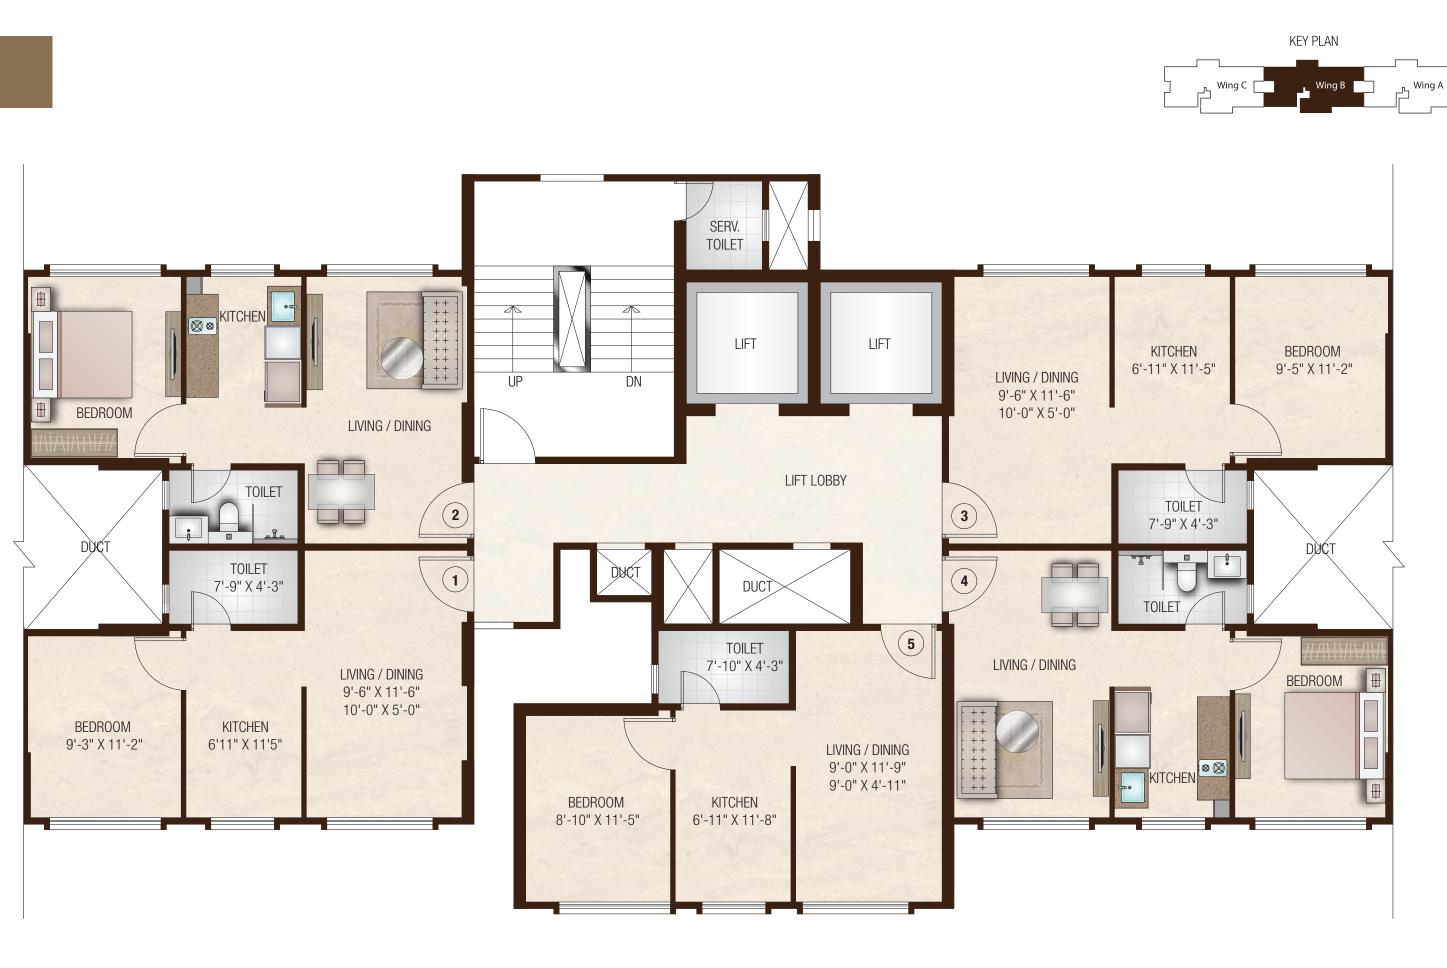

#### Carpet Area Statement

|            | As Per RERA                           |              |               |
|------------|---------------------------------------|--------------|---------------|
| Flat Type  | Flat Nos.                             | (in Sq. Ft.) | (in Sq. Mtr.) |
| 1 BHK      | 1, 2, 3, 4 & 5                        | 382          | 35.53         |
|            | ed for Double He<br>obby = Flat no. 2 | 0            |               |
| Refuge Fla | at Nos. is 805 & <sup>.</sup>         | 1505         |               |

- Conversion: 1 Sq. Mtr. = 10.764 Sq. Ft.

• All internal dimensions for carpet area are from unfinished wall surfaces. • Minor variations up to (+/-) 3% in actual carpet areas may occur on account of site conditions/columns/finishes etc. • In toilets, the carpet areas are inclusive of ledge walls (if any).