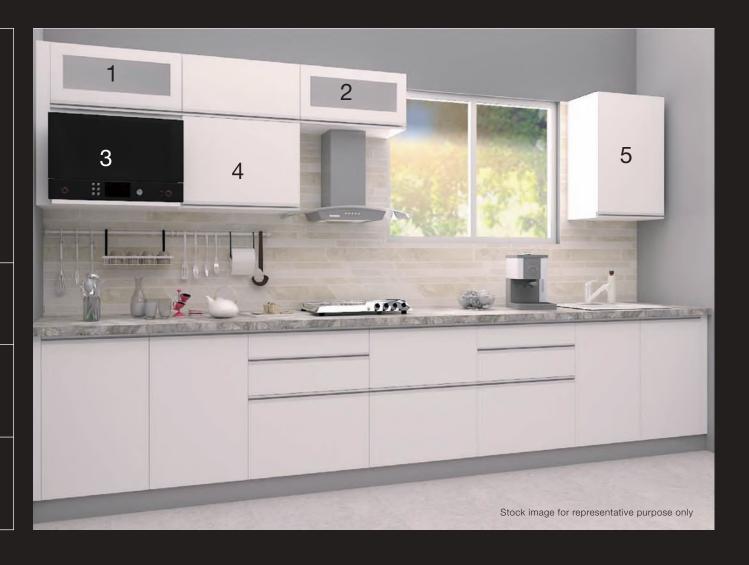

# MODULAR KITCHEN WITH HOB AND CHIMNEY

The aesthetically designed modular kitchen, equipped with the latest hob and chimney adds elegance to your kitchen. Clearly, in sync with your cooking needs, the range of modular kitchens presented here mirrors your fine tastes.

# EXISTING - MODULAR KITCHEN\* (BELOW PLATFORM)

# IN WHITE COLOUR

Two-door adjustable shelf unit

3.

SS two-shelf pullout with telescopic regular channel

 $\frac{4}{2}$ 

<u>5.</u>
<u>Multi-tech</u> with soft close

6. SS thali basket

 $\frac{7/8.}{\text{Multi-tech with soft close}}$ 

9. One-door cylinder unit

<sup>\*</sup>Rawat or equivalent

# WHITE/BURGUNDY/STEEL GREY COLOUR

Two-door adjustable shelf unit

<u>3.</u>

SS two-shelf pullout with telescopic regular channel

4.
PVC cutlery tray

<u>5.</u> Multi-tech with soft close

6. SS thali basket

 $\frac{7/8}{\text{Multi-tech with soft close}}$ 

9. One-door cylinder unit

10/11. Two-door sink unit with detergent holder

# WHITE/BURGUNDY/STEEL GREY COLOUR

<u>1.</u>

One-door adjustable shelf unit with solid shutter

2.

One-door adjustable shelf unit with solid shutter

<u>3.</u> One-door solid shutter aqua unit