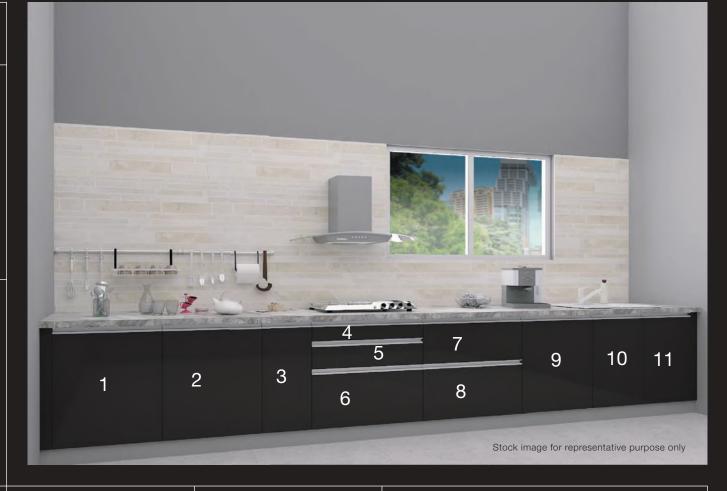

# MODULAR KITCHEN WITH HOB AND CHIMNEY

The aesthetically designed modular kitchen, equipped with the latest hob and chimney adds elegance to your kitchen. Clearly, in sync with your cooking needs, the range of modular kitchens presented here mirrors your fine tastes.

# OPTION C - MODULAR KITCHEN\* (BELOW PLATFORM)

# WHITE/BURGUNDY/STEEL GREY COLOUR

 $\underline{\underline{2}\,.}_{\text{One-door cylinder unit}}$ 

 $\underline{3}$ . PVC cutlery tray

 $\underline{5}$ . Multi tech with soft close

6/7/10. Pot & pan

4/8/9.
Inno tech close

11/12.
Two-door sink with detergent holder

# WHITE/BURGUNDY/STEEL GREY COLOUR

1/2.
Top lift with lift 90 fitting wooden frame glass shutter

3.
Space for microwave

4.
Top lift fitting with solid shutter

5.
One-door solid shutter aqua unit