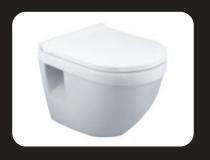

MARFIL 800X1200 mm

# BRANDED BATHROOM AND SANITARY FIXTURES

Discover a wide range of possibilities for designing your bathroom. Create a visually immersive experience for yourself in your dream bathroom.



# CERAMIC TILES\* IN TOILETS/ DRY BALCONY & TERRACES

### **EXISTING**



PLAIN GREY

Flooring | 300X300 mm



SATIN WHITE

Wall tiles | 300X450 mm

# OPTION A







SATIN MATT FINISH **DOWNEY** 

# OPTION B



HIGHLIGHTER\*
300X600 MM | OLONA VERDE



DADO\* 300X600 MM | CHICAGO BLANCO



FLOORING\*
600X600 MM | DESERT GREY

# OPTION C



HIGHLIGHTER\*
300X600 MM | OLONA VERDE



DADO\* 300X600 MM | MALAGA GRIS



FLOORING\*
600X600 MM | DELMON GREY

# SANITARY FITTING\* - WALL HUNG WC

# SANITARY FITTING\* -UNDER COUNTER BASIN



EXISTING



**EXISTING** 



OPTION A



OPTION A



OPTION B



OPTION B







\*Jaquar, Parryware or equivalent

OPTION C

# **CP FITTINGS\***

# OPTION **EXISTING**

# MAIN DOOR HANDLE & LOCK\*

While securing your home, the matching door handles and locks are also striking to look at, because even the little aspects of your home matter.



EXISTING Ultra Tribolt







OPTION B EXS Rim Locks







# GLASS PARTITION

### OPTION A/B/C

The stylish wall-to-wall shower partition with one fixed glass and one door makes for the best spatial planning. This dedicated space ensures that you bathe in luxury every day.

-Size: 1950 mm height x width of bathroom

-Glass: 8 mm or 10 mm

tempered glass

# MODULAR KITCHEN WITH HOB AND CHIMNEY

The aesthetically designed modular kitchen, equipped with the latest hob and chimney adds elegance to your