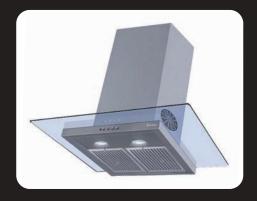

# MODULAR KITCHEN WITH HOB AND CHIMNEY

The aesthetically designed modular kitchen, equipped with the latest hob and chimney adds elegance to your kitchen. Clearly, in sync with your cooking needs, the range of modular kitchens presented here mirrors your fine tastes.