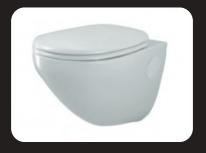

RANDED BATHROOM AND SANITARY FIXTURES

Discover a wide range of possibilities for designing your bathroom. Create a visually immersive experience for yourself in your dream bathroom.



# CERAMIC TILES\* IN TOILETS/ DRY BALCONY & TERRACES

### **EXISTING**



PLAIN GREY

Flooring | 300X300 mm



SATIN WHITE

Wall tiles | 300X450 mm

# OPTION A







SATIN MATT FINISH **DOWNEY** 

# OPTION B



HIGHLIGHTER\*
300X600 MM | OLONA VERDE



DADO\* 300X600 MM | CHICAGO BLANCO



FLOORING\*
600X600 MM | DESERT GREY

# OPTION C



HIGHLIGHTER\*
300X600 MM | OLONA VERDE



DADO\* 300X600 MM | MALAGA GRIS



FLOORING\*
600X600 MM | DELMON GREY

# SANITARY FITTING\* - WALL HUNG WC

# SANITARY FITTING\* -UNDER COUNTER BASIN



EXISTING



**EXISTING** 



OPTION A



OPTION A



OPTION B



OPTION B







\*Jaquar, Parryware or equivalent

OPTION C

# **CP FITTINGS\***

# OPTION **EXISTING**

# MAIN DOOR HANDLE & LOCK\*

While securing your home, the matching door handles and locks are also striking to look at, because even the little aspects of your home matter.



EXISTING Ultra Tribolt







OPTION B EXS Rim Locks







# GLASS PARTITION

### OPTION A/B/C

The stylish wall-to-wall shower partition with one fixed glass and one door makes for the best spatial planning. This dedicated space ensures that you bathe in luxury every day.

-Size: 1950 mm height x width of bathroom

-Glass: 8 mm or 10 mm

tempered glass

# MODULAR KITCHEN WITH HOB AND CHIMNEY

The aesthetically designed modular kitchen, equipped with the latest hob and chimney adds elegance to your kitchen. Clearly, in sy