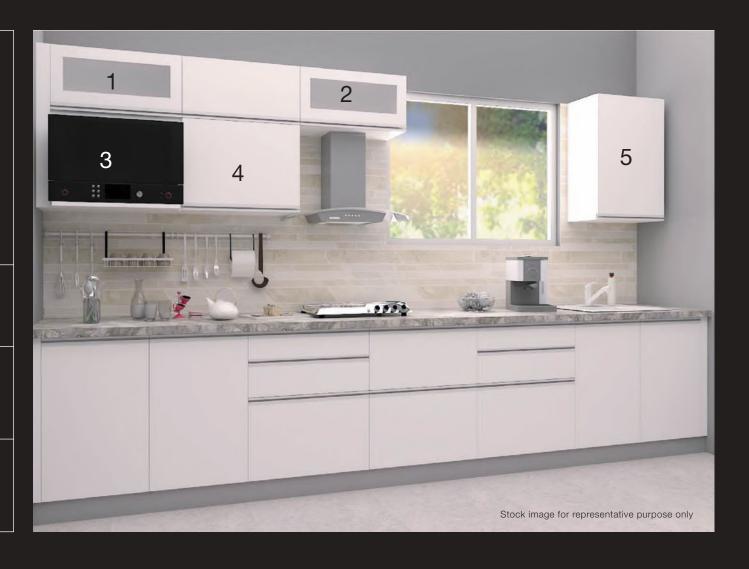

# MODULAR KITCHEN WITH HOB AND CHIMNEY

The aesthetically designed modular kitchen, equipped with the latest hob and chimney adds elegance to your kitchen. Clearly, in sync with your cooking needs, the range of modular kitchens presented here mirrors your fine tastes.

# EXISTING - MODULAR KITCHEN\* (BELOW PLATFORM)

# IN WHITE COLOUR

Two-door adjustable shelf unit

3.

SS two-shelf pullout with telescopic regular channel

 $\frac{4}{2}$ 

<u>5.</u>
<u>Multi-tech</u> with soft close

6. SS thali basket

 $\frac{7/8.}{\text{Multi-tech with soft close}}$ 

9. One-door cylinder unit

<sup>\*</sup>Rawat or equivalent