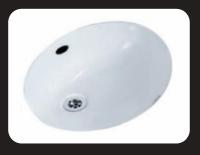

# SANITARY FITTING\* -UNDER COUNTER BASIN

EXISTING

**EXISTING** 

OPTION A

OPTION A

OPTION B

OPTION B

\*Jaquar, Parryware or equivalent