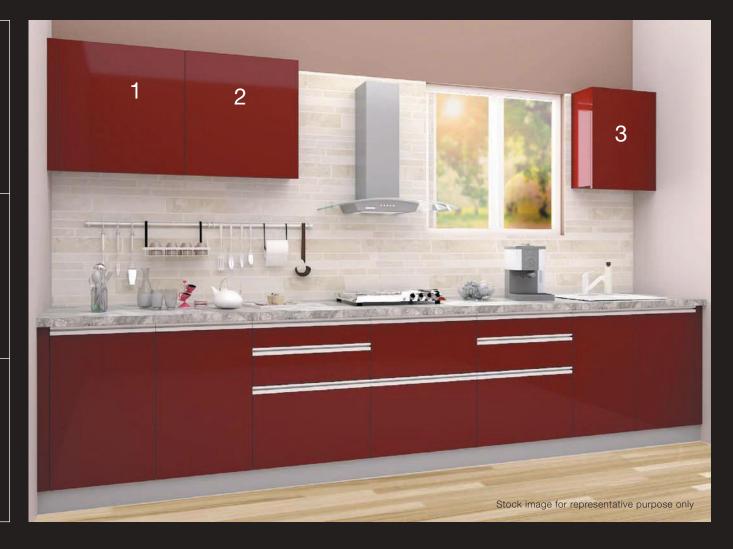

# MODULAR KITCHEN WITH HOB AND CHIMNEY

The aesthetically designed modular kitchen, equipped with the latest hob and chimney adds elegance to your kitchen. Clearly, in sync with your cooking needs, the range of modular kitchens presented here mirrors your fine tastes.

# OPTION B - MODULAR KITCHEN\* (BELOW PLATFORM)

# WHITE/BURGUNDY/STEEL GREY COLOUR

Two-door adjustable shelf unit

<u>3.</u>

SS two-shelf pullout with telescopic regular channel

4.
PVC cutlery tray

<u>5.</u> Multi-tech with soft close

6. SS thali basket

 $\frac{7/8}{\text{Multi-tech with soft close}}$ 

9. One-door cylinder unit

# WHITE/BURGUNDY/STEEL GREY COLOUR

1/2.
Top lift with lift 90 fitting wooden frame glass shutter

3.
Space for microwave

4.
Top lift fitting with solid shutter

<u>5.</u> One-door solid shutter aqua unit