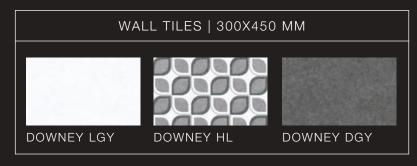

# CERAMIC TILES\* IN TOILETS/ DRY BALCONY & TERRACES

# OPTION A

SATIN MATT FINISH **DOWNEY** 