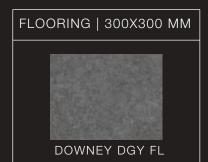

# CERAMIC TILES\* IN TOILETS/ DRY BALCONY & TERRACES

### **EXISTING**

PLAIN GREY

Flooring | 300X300 mm

SATIN WHITE

Wall tiles | 300X450 mm

# OPTION A

SATIN MATT FINISH **DOWNEY** 