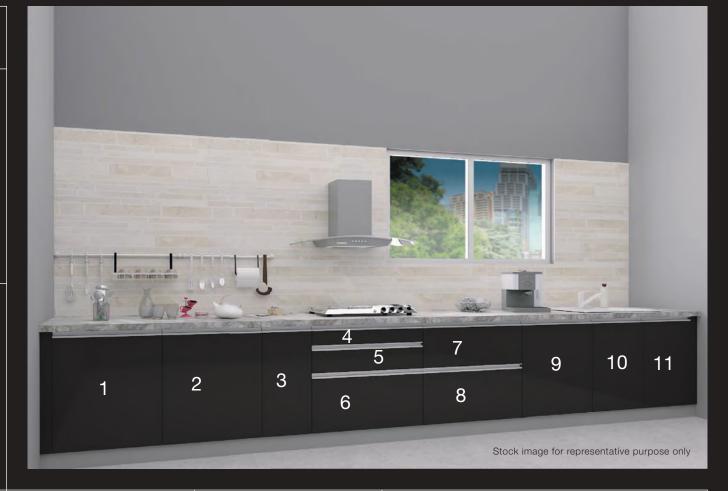

# MODULAR KITCHEN WITH HOB AND CHIMNEY

The aesthetically designed modular kitchen, equipped with the latest hob and chimney adds elegance to your kitchen. Clearly, in sync with your cooking needs, the range of modular kitchens presented here mirrors your fine tastes.

# EXISTING - MODULAR KITCHEN\* (BELOW PLATFORM)

# IN WHITE COLOUR

Two-door adjustable shelf unit

3.

SS two-shelf pullout with telescopic regular channel

 $\frac{4}{2}$ 

<u>5.</u>
<u>Multi-tech</u> with soft close

6. SS thali basket

 $\frac{7/8.}{\text{Multi-tech with soft close}}$ 

9. One-door cylinder unit

<sup>\*</sup>Rawat or equivalent