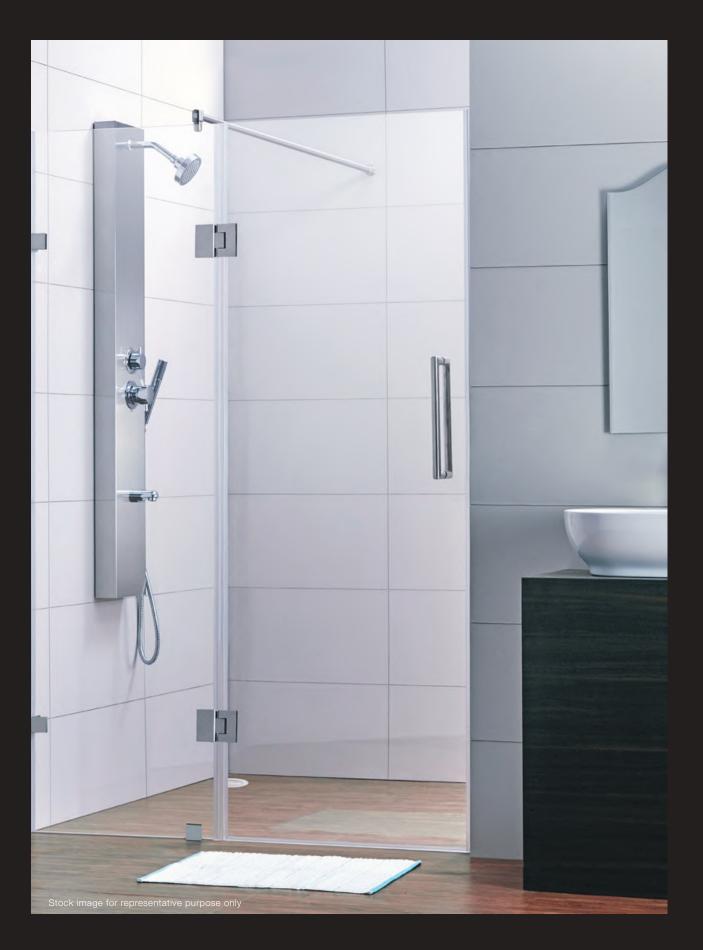

# GLASS PARTITION

### OPTION A/B/C

The stylish wall-to-wall shower partition with one fixed glass and one door makes for the best spatial planning. This dedicated space ensures that you bathe in luxury every day.

-Size: 1950 mm height x width of bathroom

-Glass: 8 mm or 10 mm

tempered glass