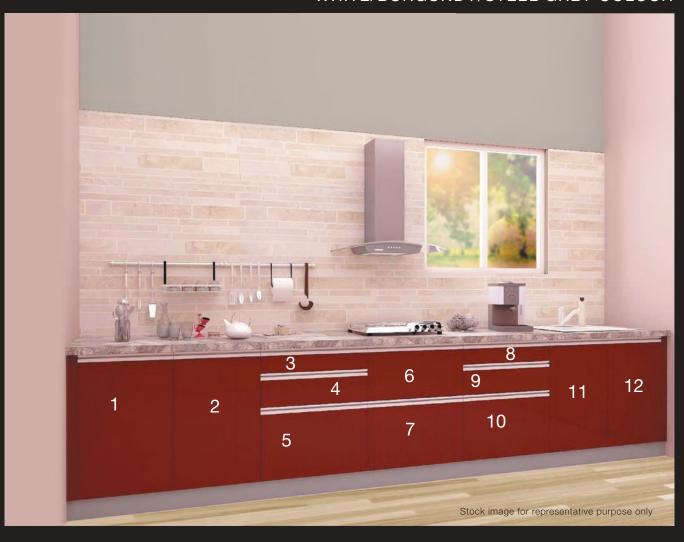

# MODULAR KITCHEN WITH HOB AND CHIMNEY

The aesthetically designed modular kitchen, equipped with the latest hob and chimney adds elegance to your kitchen. Clearly, in sync with your cooking needs, the range of modular kitchens presented here mirrors your fine tastes.

# EXISTING - MODULAR KITCHEN\* (BELOW PLATFORM)

# IN WHITE COLOUR

Two-door adjustable shelf unit

3.

SS two-shelf pullout with telescopic regular channel

 $\frac{4}{2}$ 

<u>5.</u>
<u>Multi-tech</u> with soft close

6. SS thali basket

 $\frac{7/8.}{\text{Multi-tech with soft close}}$ 

9. One-door cylinder unit

<sup>\*</sup>Rawat or equivalent