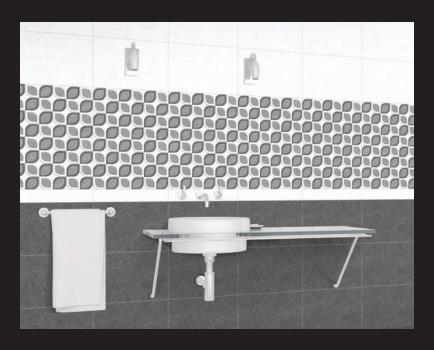

# BRANDED BATHROOM AND SANITARY FIXTURES

Discover a wide range of possibilities for designing your bathroom. Create a visually immersive experience for yourself in your dream bathroom.

# CERAMIC TILES\* IN TOILETS/ DRY BALCONY & TERRACES

### **EXISTING**

PLAIN GREY

Flooring | 300X300 mm

SATIN WHITE

Wall tiles | 300X450 mm