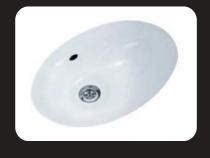

# SANITARY FITTING\* -UNDER COUNTER BASIN

EXISTING

**EXISTING** 

OPTION A

OPTION A

OPTION B

OPTION B

\*Jaquar, Parryware or equivalent