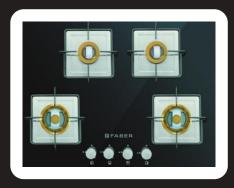

# **AIR-CONDITIONER\***

- Suction-1095 m3/hr
- Filter-Baffle
- Control-Push Button
- Lamp-CFL 2x5W

- 4 Burners
- 2 Triple Ring + 2 Double Ring Burner
- Cast Iron Finish Pan Support
- Auto Ignition

Option A/B/C