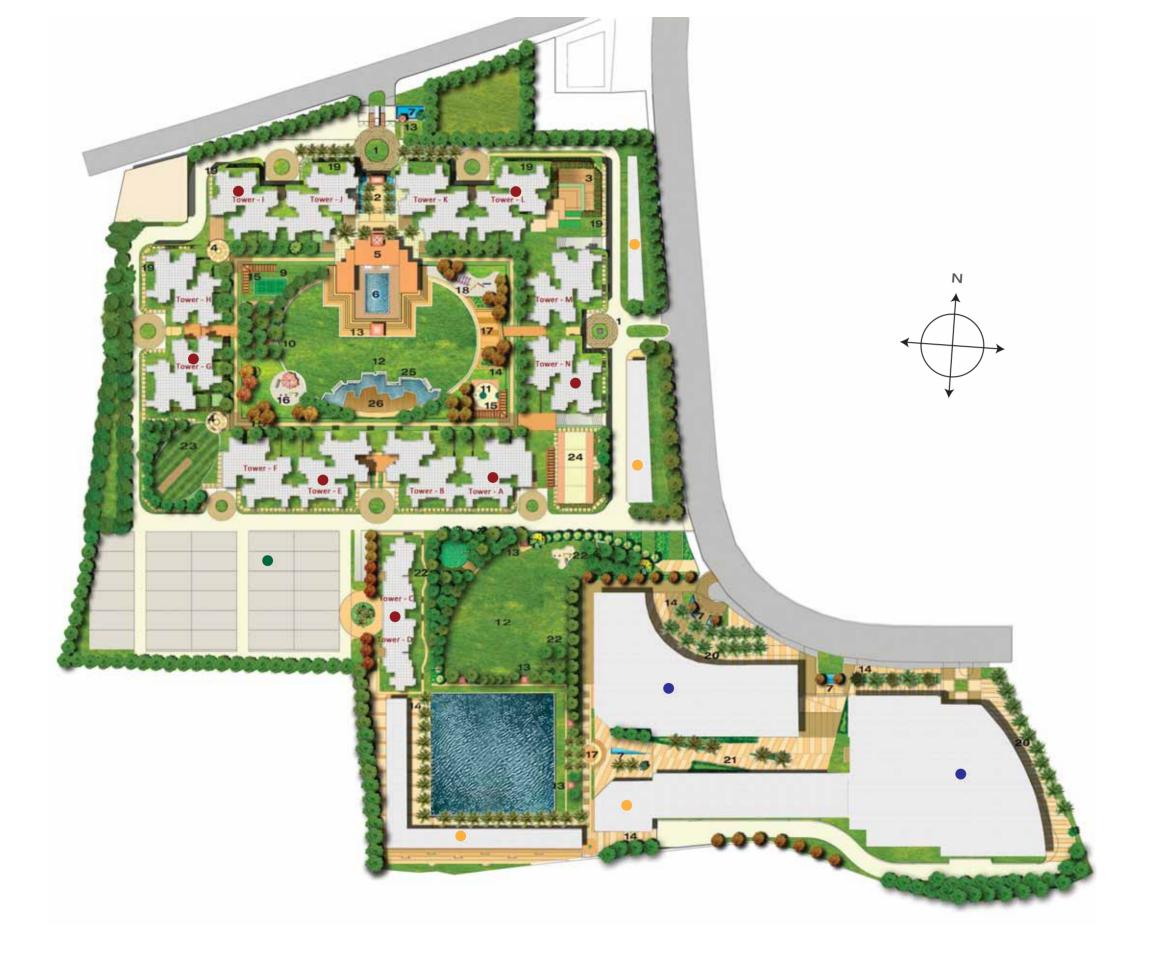

#### **LEGEND**

- 1. ENTRANCE PLAZA
- 2. GRAND WATER BODY
- 3. SUNRISE DECK
- 4. TRIVIA COURTS
- 5. CLUBHOUSE
- 6. SWIMMING POOL
- WATER BODY
- 8. SPILL WATER BODY
- 9. BADMINTON COURT
- 10. TREE COURT
- 11. MINI BASKETBALL COURT
- 12. LAWN
- 13. PAVILION
- 14. PLANTERS
- 15. PERGOLA
- 16. KIDS ZONE
- 17. AMPHITHEATRE
- 18. LITTLE ONES ZONE
- 19. PODIUM LEVEL\*
- 20. COMMERCIAL PLAZA\*
- 21. LANDSCAPED STREET
- 22. TREE GROVES
- 23. CRICKET PITCH
- 24. TENNIS COURT
- 25. SOLID STONE SEATS
- 26. WOODEN DECK
- 27. AMENITY AREA
  - RESIDENTIAL TOWERS
  - VILLAS
  - MALL AND COMMERCIAL\*
  - SHOPS\*

#### \*Proposed

30,000 sq.ft. library of G+2 storey for public use (Govt. reservation)