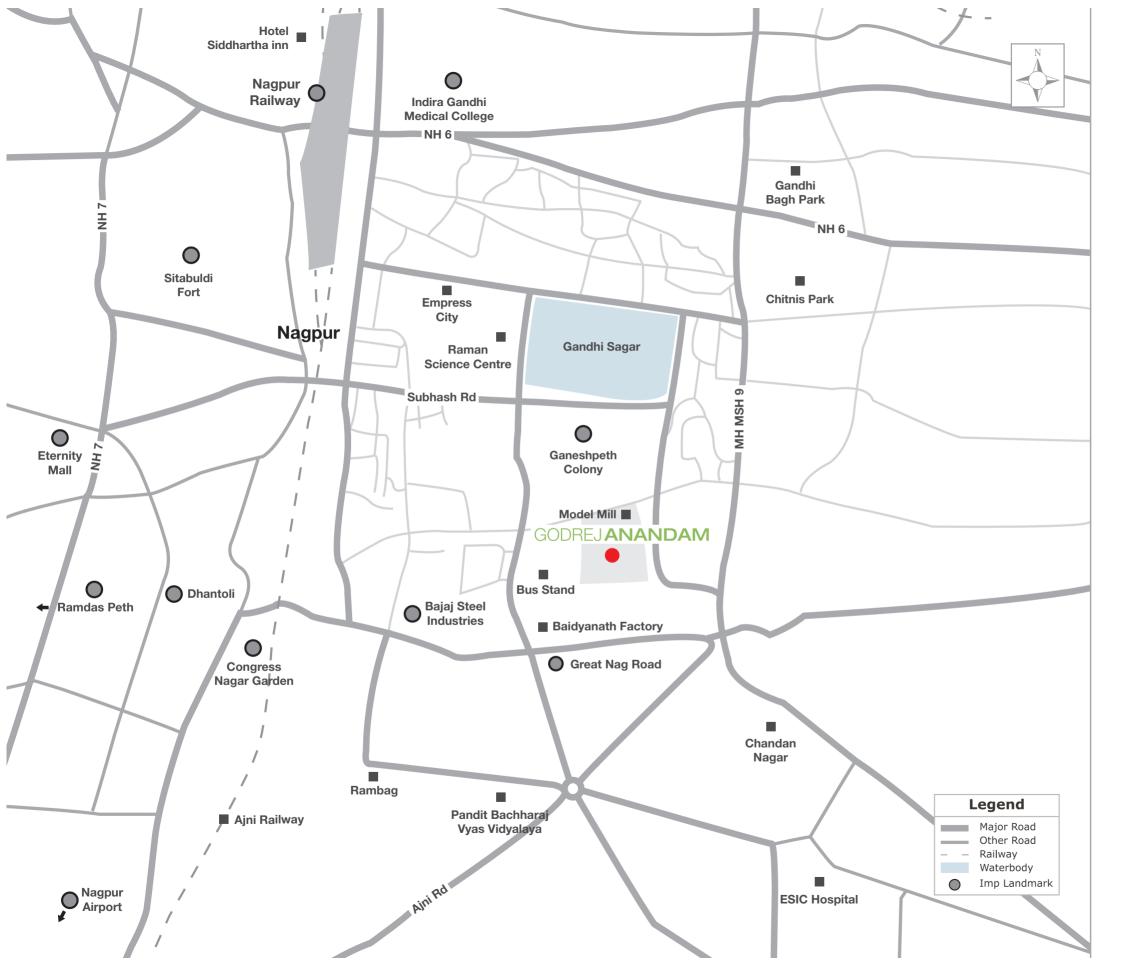

#### A PRIME LOCATION

The city of Nagpur lies at the heart of our nation. And at the heart of this city is Godrej Anandam, an an opulent township housing glorious high-rise apartments. The site is situated on the erstwhile Model Mill Compound off Great Nag Road and lies right at the centre of Nagpur. Located amidst the prime commercial & residential areas of Nagpur, the area is undergoing a massive redevelopment as many large integrated projects take shape in the region.

Easy connectivity:

Railway Station: 1.5 Km

Zero Mile Square: 3.3 Km

Airport: 9.7 Km