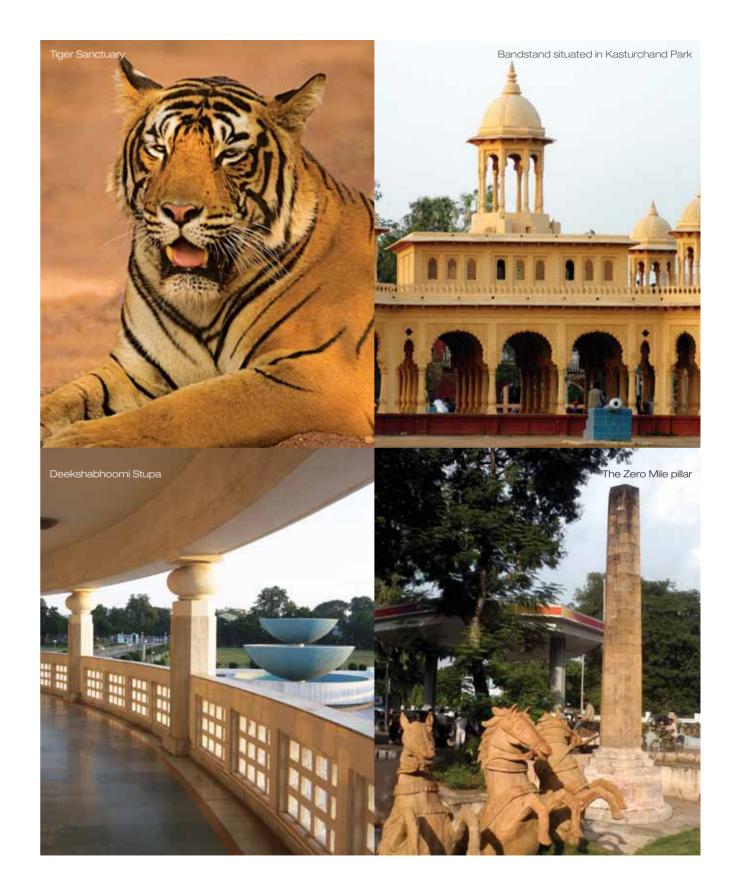

#### **EMERGING NAGPUR**

Nagpur is known as the "Orange City" and is the winter capital of Maharashtra. It is the third largest city in Maharashtra and the 9th largest urban conglomeration in India.

Located on the banks of the river Nag, the city lies precisely at the centre of the country.

Rich in cultural ethos and diversity, the city is also home to many mosques and temples. The rich architectural heritage is evident at Deekshabhoomi, the hollow stupa is the largest dome shaped monument and an important place of the Dalit - Buddhist movement. Nagpur is also famous for Saoji Varhadi , its distinctive spicy cuisine.