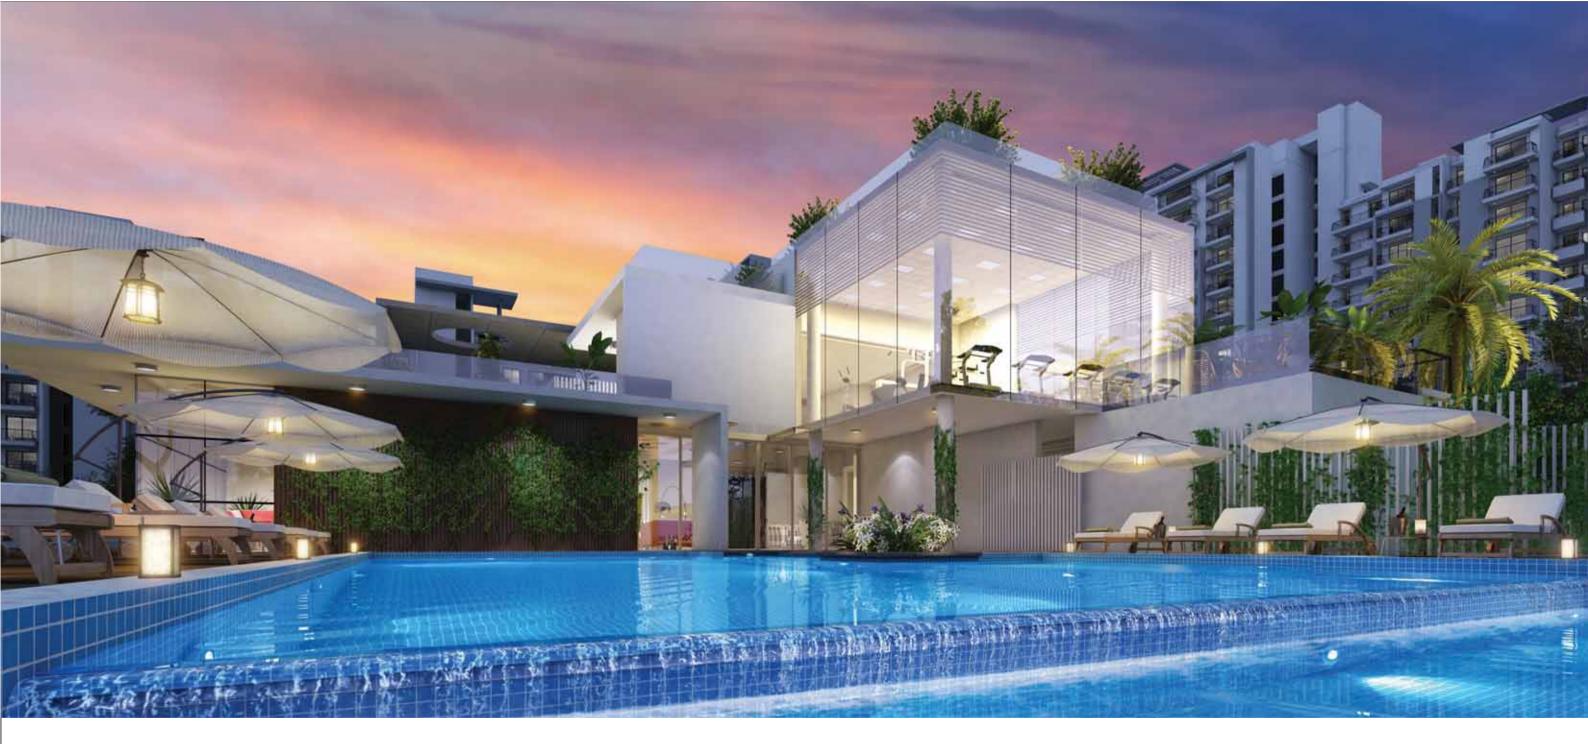

Indulge your every sense at Godrej Icon. Choose from the crystal clear waters of the infinity pool, to the 17,000 sq.ft. Club Aqua; from an invigorating

jog amidst the clouds, to a quiet walk at the Zen garden, from spending quality time at the spa to the Organic garden - everything you need is right here at Godrej Icon.

# ICONIC LIFESTYLE

Only a few individuals can claim a life as iconic as yours. To ensure that your home matches your lifestyle we bring you distinguished amenities that will add more to your style.

Club Aqua – A 17,000 sq.ft. setting dedicated to engage your senses. Club Aqua offers you a wide ensemble of recreational activities along with an opportunity to interact with people much like yourself. Some of the many facilities available at Club Aqua include: a fully equipped gym, squash court, pool side café, party terrace and more.

Infinity Pool – An icon itself, the infinity pool is a much deserved retreat. Unwind as the azure waters capture your senses. Here you will experience the feeling of being a part of something endless.