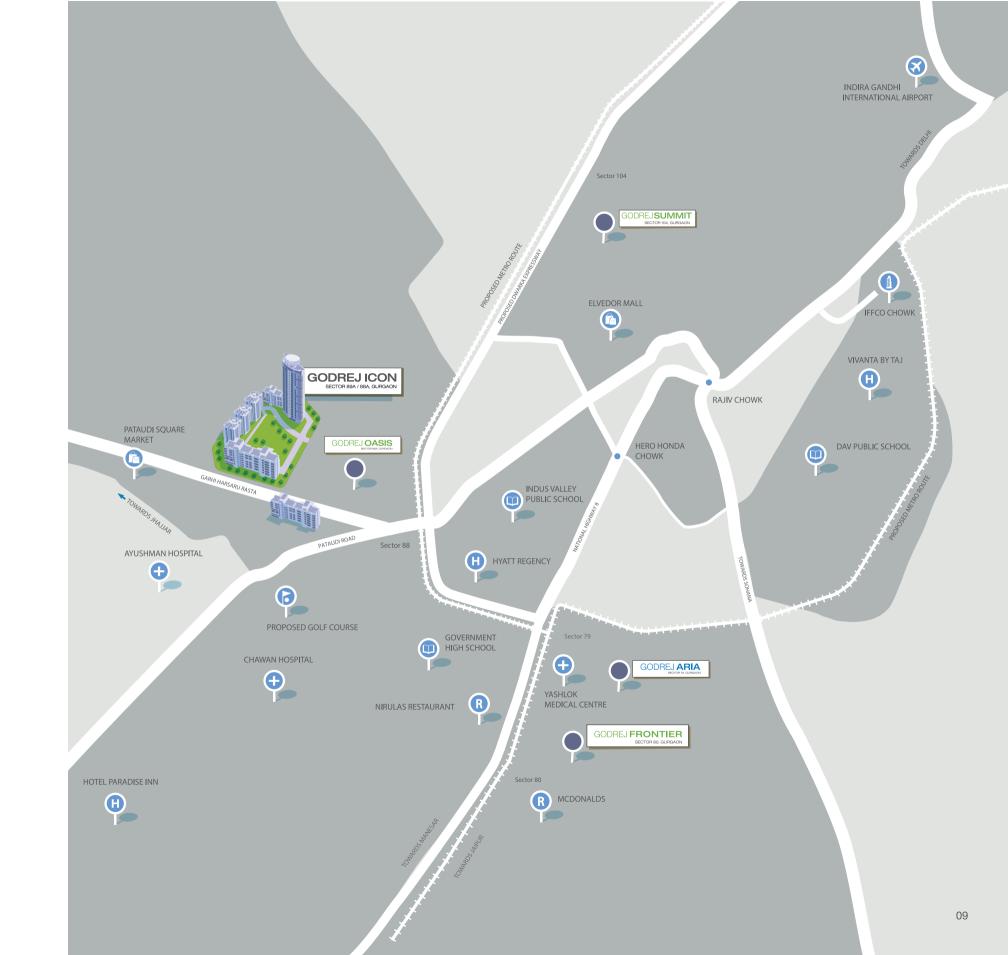

## EXCELLENT CONNECTIVITY

Living at Godrej Icon lets you remain close to the heart of all things. Located approximately 1.5 km from Dwarka Expressway and 400 m from Pataudi Road, Godrej Icon is just a thought away from the proposed Metro Corridor.

- Mall / Market
- Medical Centre
- Hotel
- School
- Golf Course
- R Restaurant
- Airport

It is easy to immerse yourself in every kind of indulgence and still find something more at Godrej Icon. All you need to do is open up and discover your iconic life.