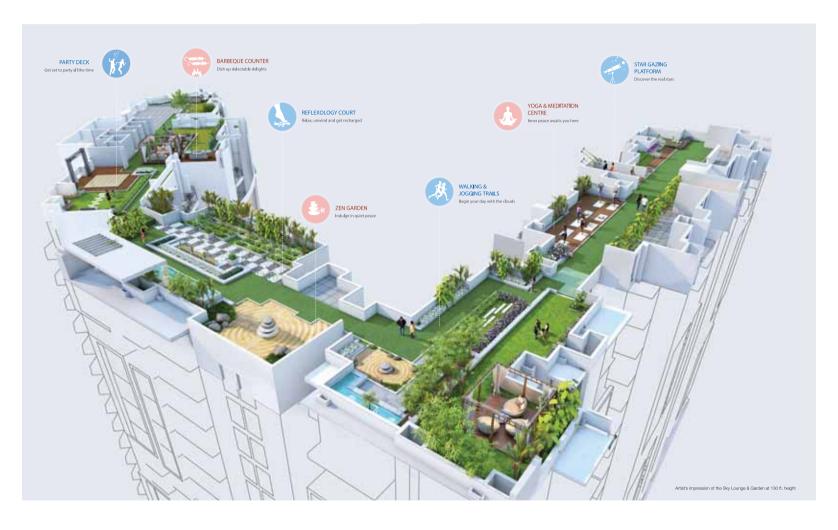

# ICONIC GRANDEUR

A lifestyle as extraordinary, as opulent as yours is always a measure higher than that of the world. You can now experience this elevation in the true sense with a lifestyle in the clouds.

# SKY LOUNGE & GARDEN

Set at the height of 130 feet, the Sky Lounge is an opulent highlight to Godrej Icon. While the view is enough to take your breath away, the amenities on offer make it a lifestyle in the clouds. Enjoy an array of rooftop amenities, such as a star gazing platform, reflexology court, yoga and meditation centre, to name a few. While you enjoy youself, there's something for the kids too at the children's play area.

Walking and jogging trails – Start your day with the clouds, on the beautifully created jogging and walking trails set 130 feet high. While the height offers you great views, the connected paths give you a lengthy route to ensure that there's always something new to look forward to.

Open to sky sit outs and barbeque – From parties to time out with loved ones, this is the place to entertain friends and family. The zesty party deck beckons every party enthusiast while the barbeque offers a great way to dish out delicacies.

Zen garden - Experience serenity, peace and calm just as you step into the Zen-like environs.