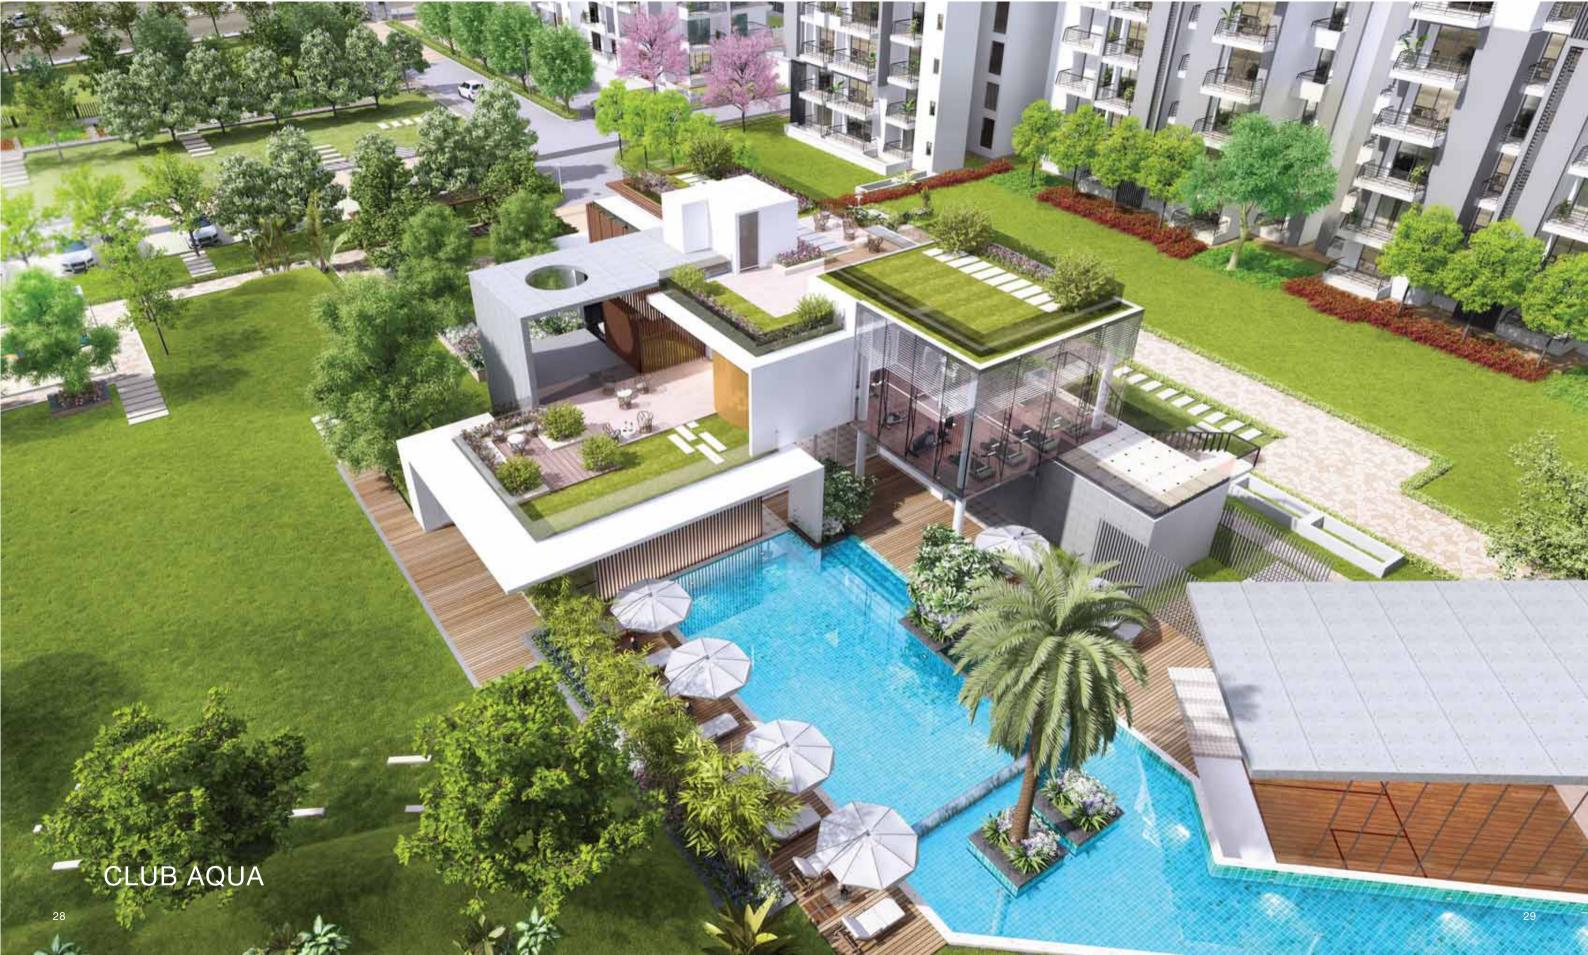

Indulge your every sense at Godrej Icon. Choose from the crystal clear waters of the infinity pool, to the 17,000 sq.ft. Club Aqua; from an invigorating

jog amidst the clouds, to a quiet walk at the Zen garden, from spending quality time at the spa to the Organic garden - everything you need is right here at Godrej Icon.

# ICONIC LIFESTYLE

Only a few individuals can claim a life as iconic as yours. To ensure that your home matches your lifestyle we bring you distinguished amenities that will add more to your style.

Club Aqua – A 17,000 sq.ft. setting dedicated to engage your senses. Club Aqua offers you a wide ensemble of recreational activities along with an opportunity to interact with people much like yourself. Some of the many facilities available at Club Aqua include: a fully equipped gym, squash court, pool side café, party terrace and more.

Infinity Pool – An icon itself, the infinity pool is a much deserved retreat. Unwind as the azure waters capture your senses. Here you will experience the feeling of being a part of something endless.