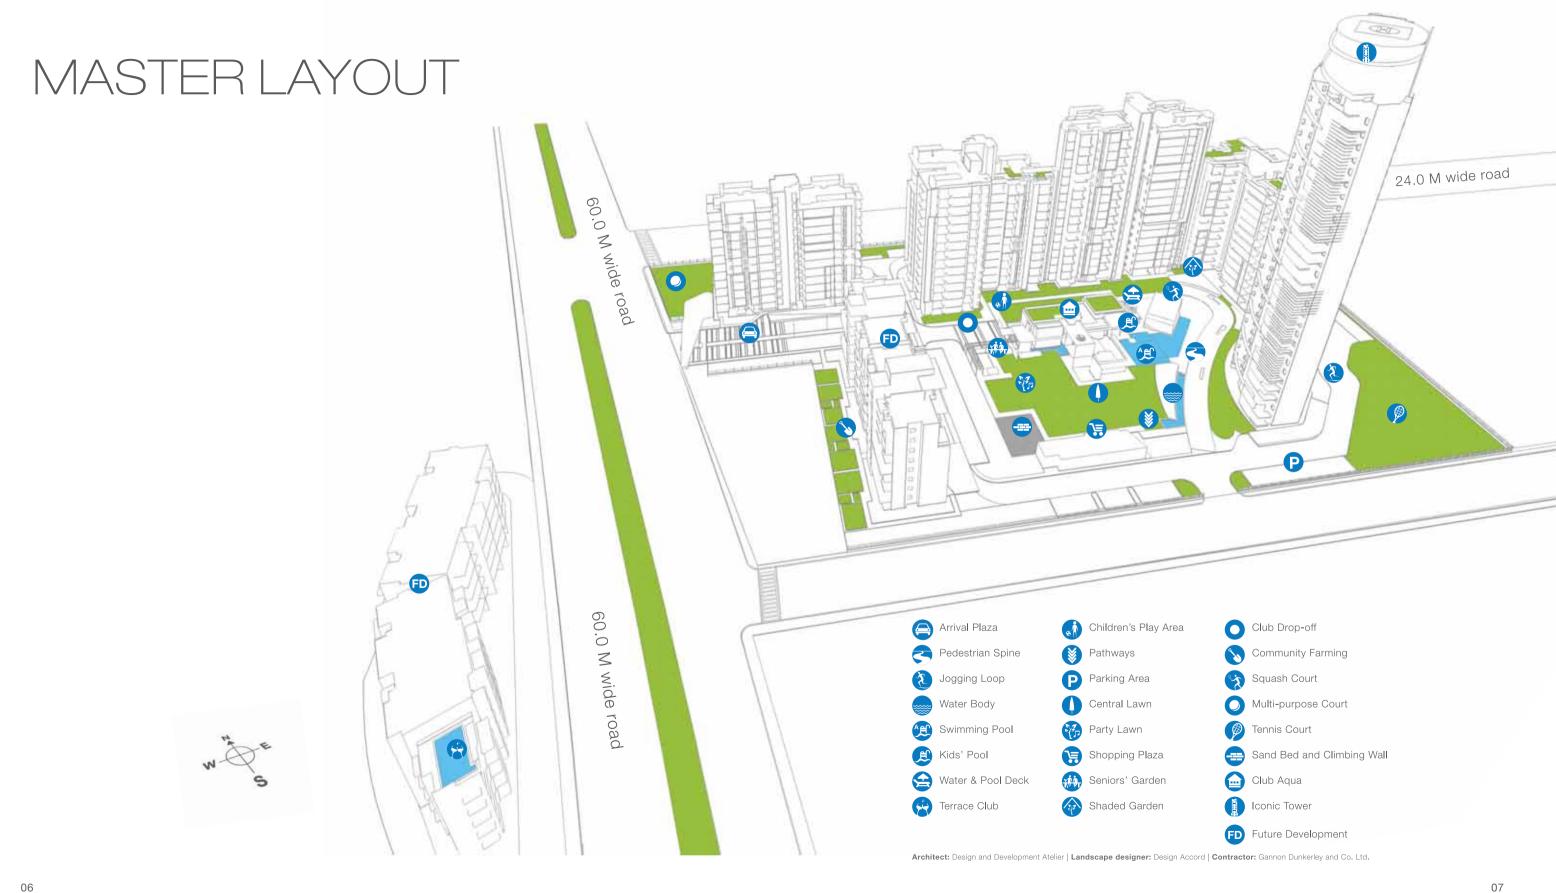

Indulge your every sense at Godrej Icon. Choose from the crystal clear waters of the infinity pool, to the 17,000 sq.ft. Club Aqua; from an invigorating

jog amidst the clouds, to a quiet walk at the Zen garden, from spending quality time at the spa to the Organic garden - everything you need is right here at Godrej Icon.

# ICONIC LIFESTYLE

Only a few individuals can claim a life as iconic as yours. To ensure that your home matches your lifestyle we bring you distinguished amenities that will add more to your style.

Club Aqua – A 17,000 sq.ft. setting dedicated to engage your senses. Club Aqua offers you a wide ensemble of recreational activities along with an opportunity to interact with people much like yourself. Some of the many facilities available at Club Aqua include: a fully equipped gym, squash court, pool side café, party terrace and more.

Infinity Pool – An icon itself, the infinity pool is a much deserved retreat. Unwind as the azure waters capture your senses. Here you will experience the feeling of being a part of something endless.

# ICONIC PRIVILEGES

Organic Garden – Experience the relaxation that gardening offers along with the ability to taste the fruit of your effort. The organic garden offers you both serenity and health.

Landscaped Gardens - Breathe in the fresh air every day. Be delighted with 3 acres of beautifully landscaped gardens.

# SKY LOUNGE & GARDEN

Set at the height of 130 feet, the Sky Lounge is an opulent highlight to Godrej Icon. While the view is enough to take your breath away, the amenities on offer make it a lifestyle in the clouds. Enjoy an array of rooftop amenities, such as a star gazing platform, reflexology court, yoga and meditation centre, to name a few. While you enjoy youself, there's something for the kids too at the children's play area.

Walking and jogging trails – Start your day with the clouds, on the beautifully created jogging and walking trails set 130 feet high. While the height offers you great views, the connected paths give you a lengthy route to ensure that there's always something new to look forward to.

Open to sky sit outs and barbeque – From parties to time out with loved ones, this is the place to entertain friends and family. The zesty party deck beckons every party enthusiast while the barbeque offers a great way to dish out delicacies.

Zen garden - Experience serenity, peace and calm just as you step into the Zen-like environs.