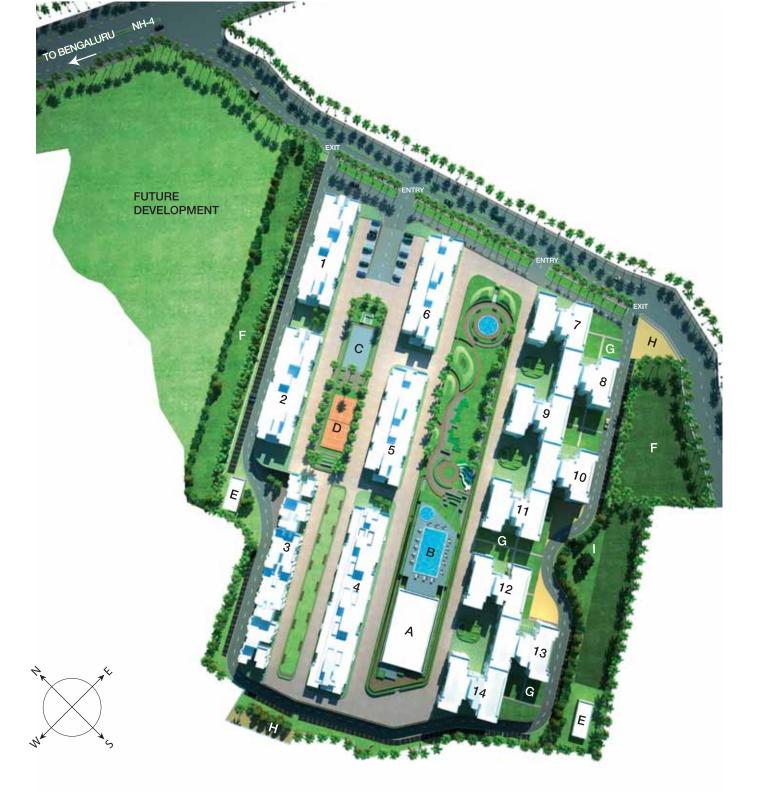

# **MASTER LAYOUT**

1 Palmcove

8 Malpe

2 Cirali

9 Elliots

3 Laguna

10 Mahe

4 Sunny Isles

11 Serenity

5 Ocean Springs

12 Kovalam

6 Fair Field

13 Anjuna

7 Marina

14 Silver Sands

A Blue Lagoon Club

B Swimming Pool

C Skating Rink

D Tennis Court

E Gas Bank

F O.S.R.

G Private Garden

H Services

I Banyan tree

## AT A GLIMPSE

Located on NH-4 at just 25 kms from Chennai city, Godrej Palm Grove is far from the hustle and bustle yet well within the Chennai Metropolitan Development Authority (CMDA) limits. Leisurely spread across 12.5 acres, it offers 2BHK and 3BHK apartments with every amenity to suit your needs. In all, there are 14 towers with a maximum of 19 floors in each tower.