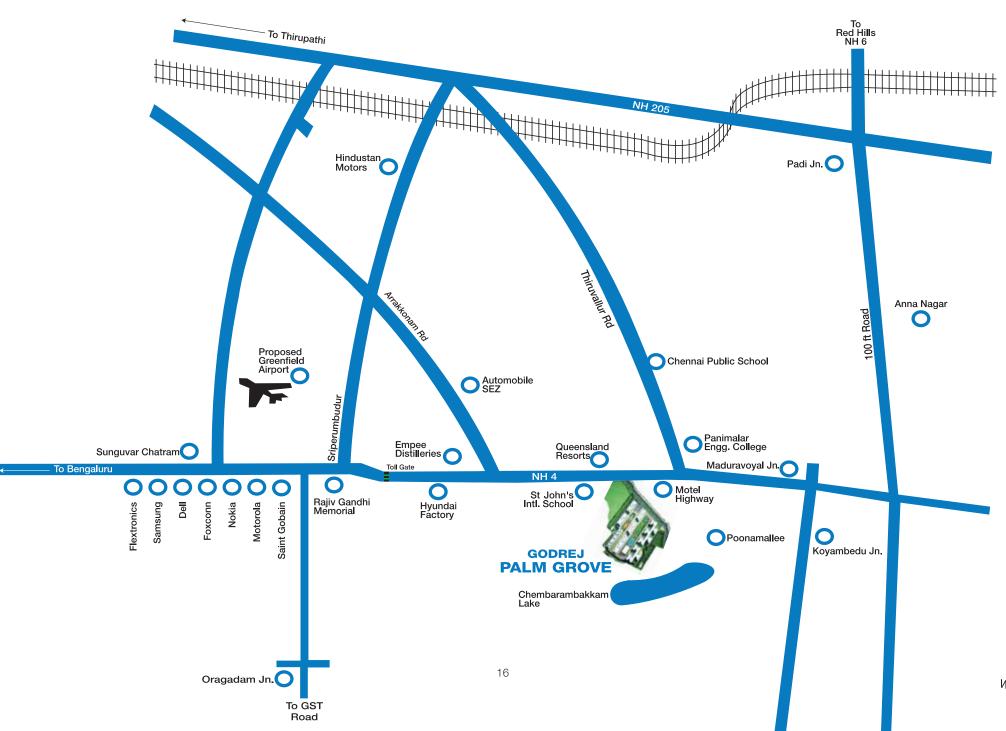

#### STRATEGIC LOCATION

Located along NH-4 Bengaluru highway, Godrej Palm Grove is just 6 kms from Poonamallee and 20 mins drive from Koyambedu. It is within proximity of the proposed Green Field airport at Sriperumbudur and well connected by road with excellent bus facility.

The property is close to a lot of educational institutes like St John's Residential School, Chennai Public School, AVL Matricluation School, Panimalar Engineering College, Saveetha Institute of Medical and Technical Sciences, PB Engineering College and Sri Venkateswara College of Engineering. Even hospitals like Apollo St John's, Sri Ramachandra Medical College, Vee Care Hospital, ACS Hospital and SJS College Hospital are just around the corner.

If you're looking for some entertainment, Queensland and Madras Motor Sports Club are in close vicinity. As for the property itself, it houses an ATM and a department store so you have easy accessibility to whatever you need.

Approximate distance from the major landmarks

|   | Landmarks                      | Kms. |
|---|--------------------------------|------|
|   | Nungambakkam                   | 25   |
| • | Koyambedu Junction             | 16   |
| • | Maduravoyal Junction           | 12   |
|   | Poonamallee                    | 6    |
|   | Porur                          | 12   |
|   | Guindy                         | 14   |
| • | Current Airport - Meenambakkam | 25   |
| • | Anna Nagar                     | 18   |