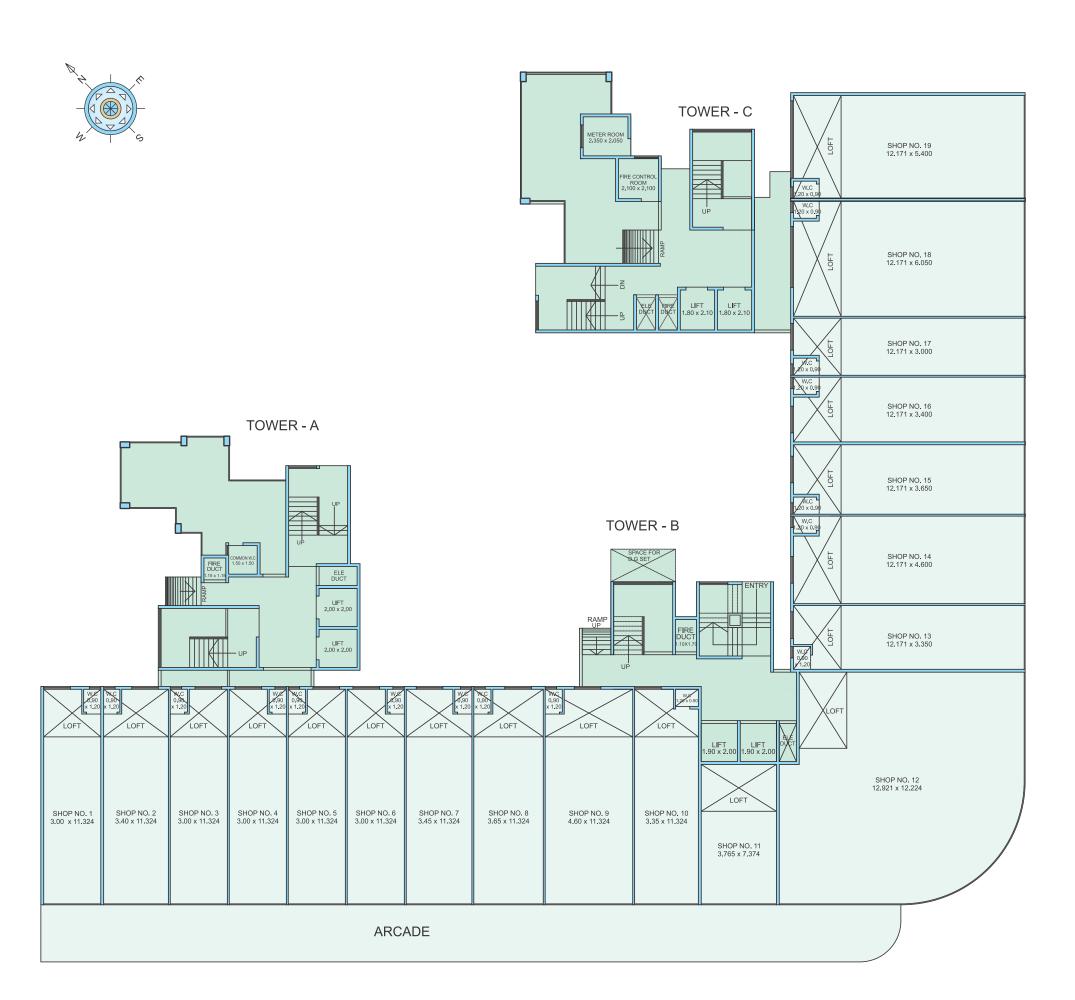

## TOWER - C

Typical Floor Plan 2nd, 4th, 6th, 8th, 10th & 12th Floor

Typical Floor Plan 3rd, 5th, 7th, 9th, 11th & 13th Floor

# TOWER - C

14th Floor Plan