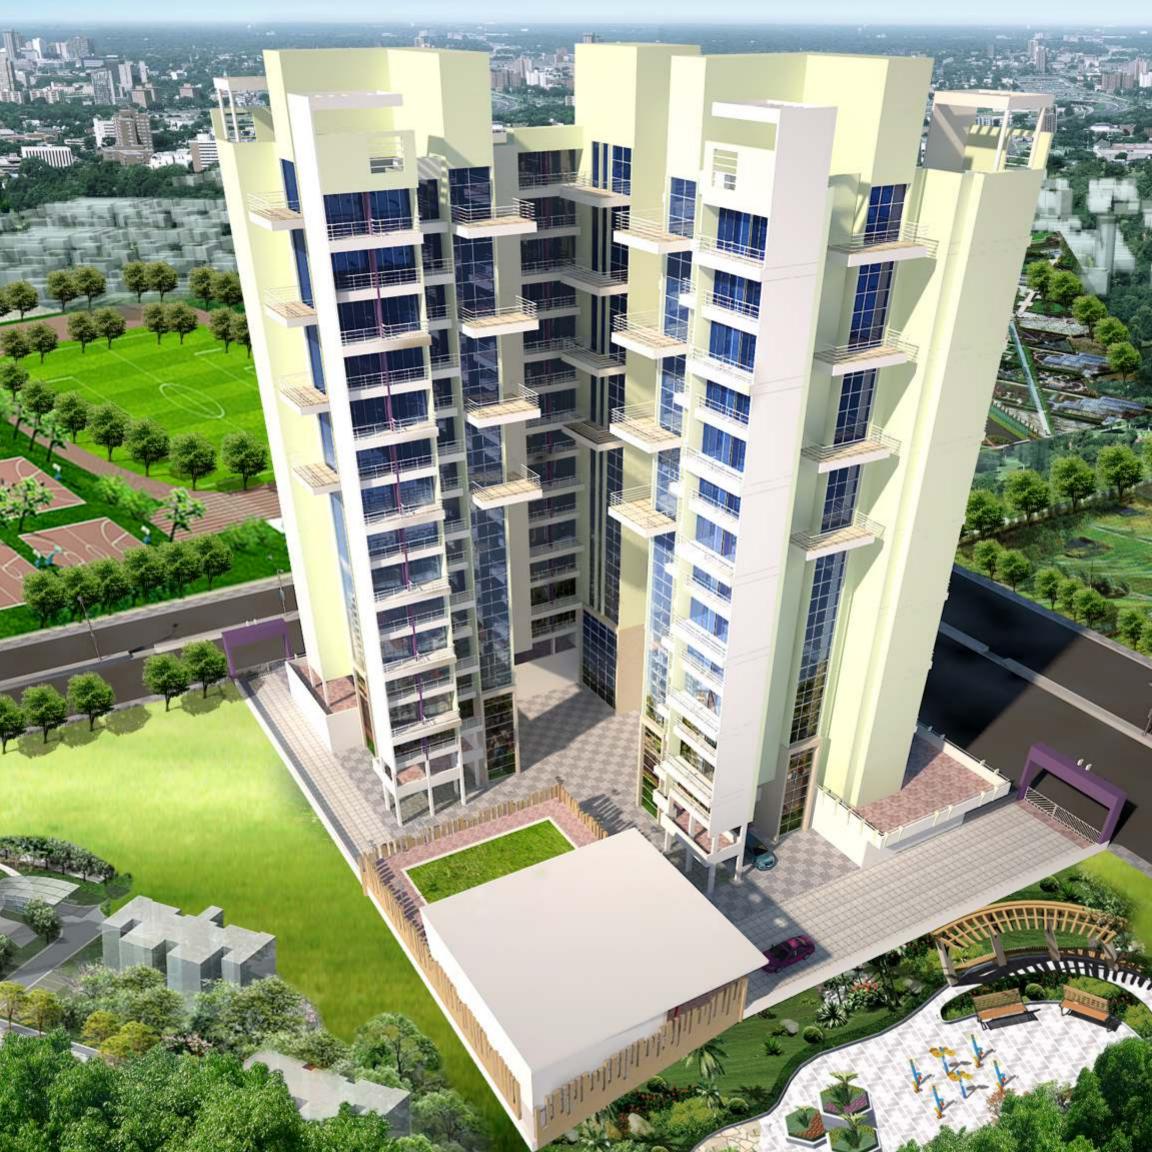

# "OM SHIVAM ARJUN"

Plot No. 81, Sector 18, Kamothe, Navi Mumbai RERA#P52000002821

A SYMPHONY IN THE SKY

#### **PROJECT FEATURES**

➤ Clear Title CIDCO transfer plot

> Shops, 1 BHK, 2BHK & 3BHK Flats

➤ Quality constructions with earthquake resistance R.C.C frame structure

➤ Aesthetically designed Lift Lobbies

> Fire Fighting system

➤ Intercom system

➤ G + 14 Storeys Residential cum Commercial building

➤ Ample covered car parking space

> Excellent planning with good lighting & Ventilation

➤ Lift of reputed brand

> Timely possession

≥ 24 X 7 Security.