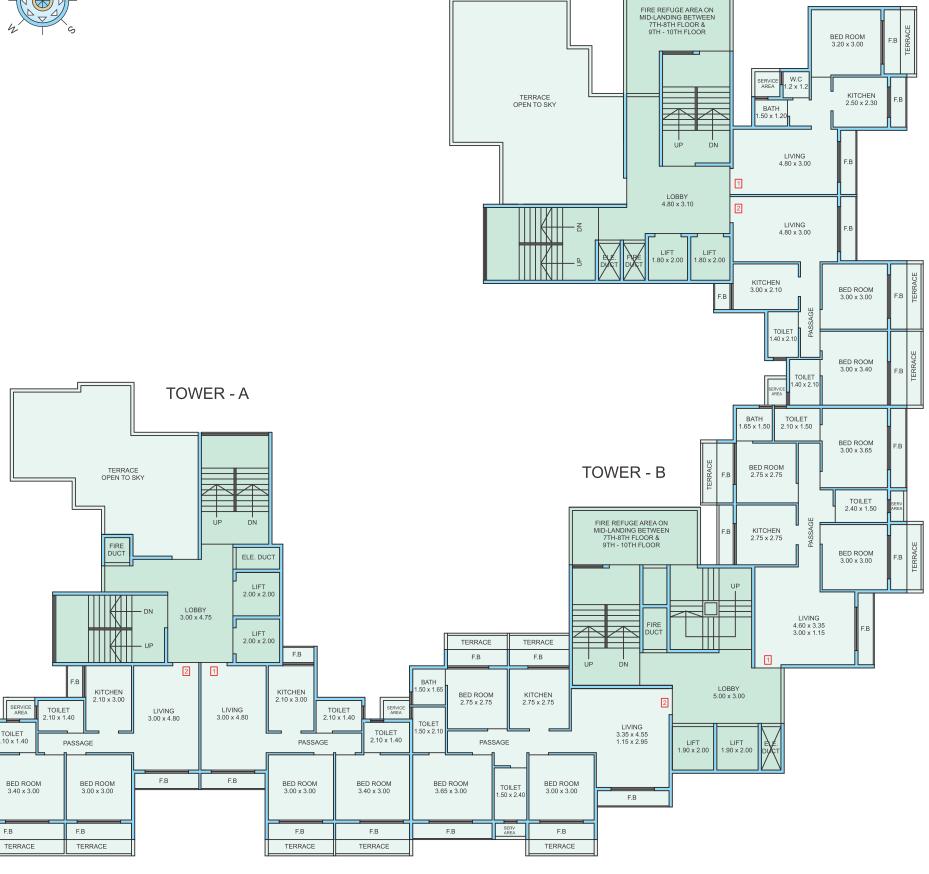

## TOWER - C

Typical Floor Plan 2nd, 4th, 6th, 8th, 10th & 12th Floor

Typical Floor Plan 3rd, 5th, 7th, 9th, 11th & 13th Floor

# TOWER - C

14th Floor Plan