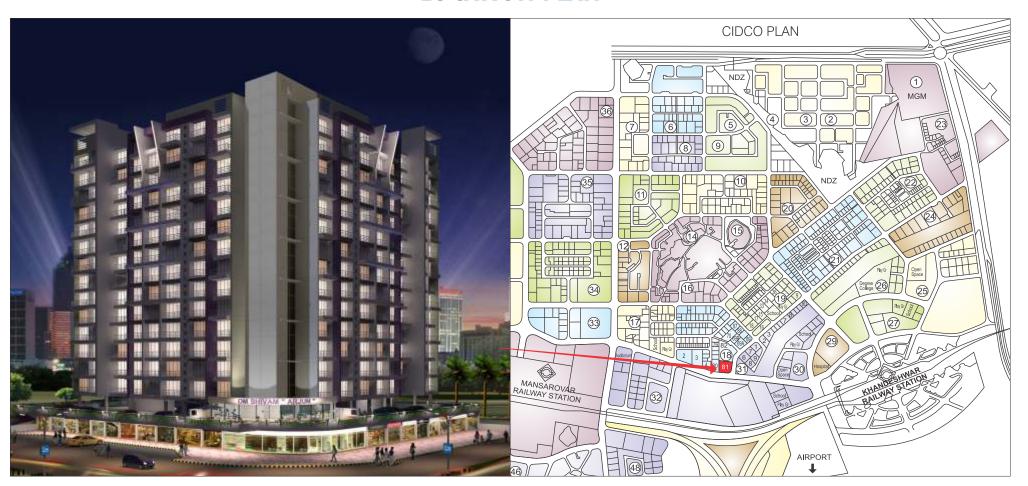

# "OM SHIVAM ARJUN"

Plot No. 81, Sector 18, Kamothe, Navi Mumbai RERA#P52000002821

A SYMPHONY IN THE SKY

# **LOCATION PLAN**

Kamothe (Mansarovar) is one of the fastest developing node of Navi Mumbai. It is developed and maintained by CIDCO. Kamothe is located on Mumbai - Pune Expressway at a less than one hour drive from the heart of Mumbai city. It is the third node (Panvel being 1st and Khandeshwar being 2nd) which lies on Mumbai - Pune Express Highway, when you drive down from Pune. the area started developing from 2000 and now it has number of ready and under construction projects both in the commercial and residential segments.