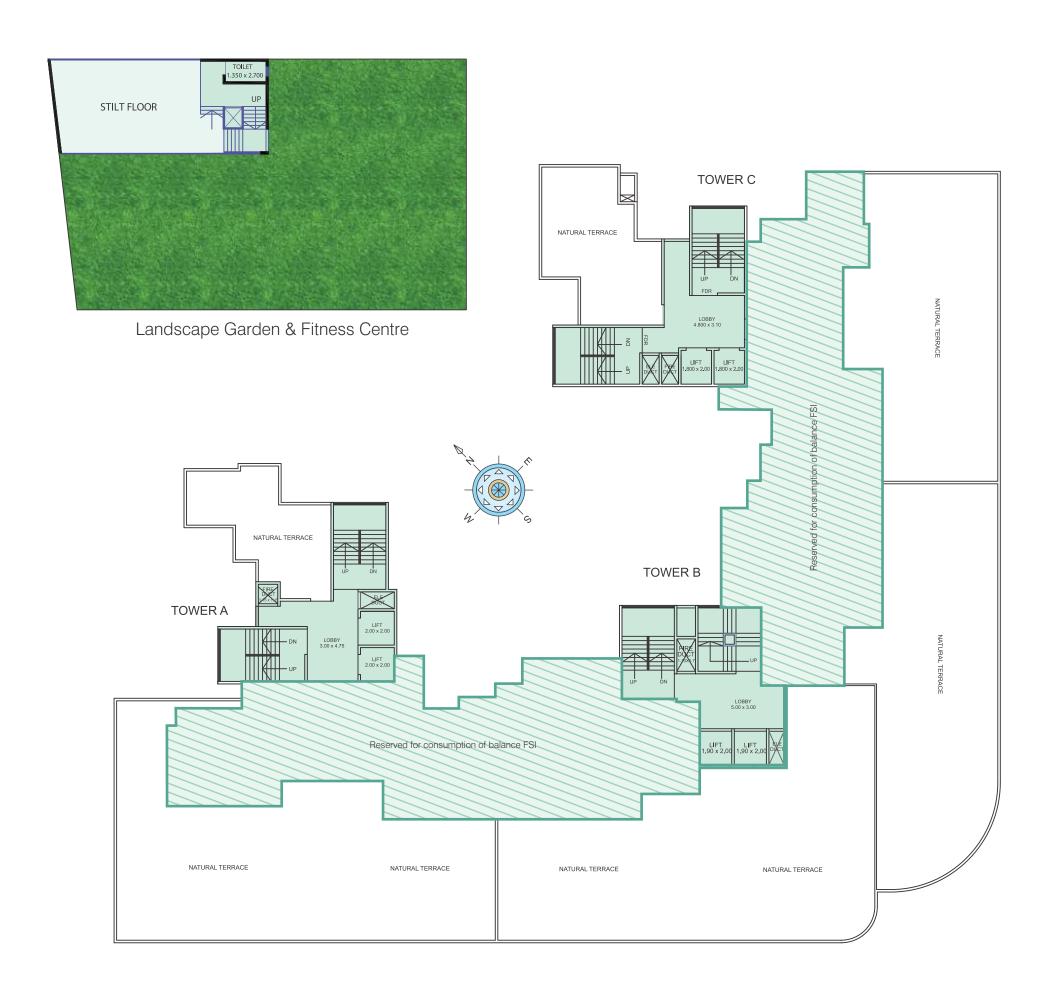

WATER TANK Underground & Overhead tank with adequate storage capacity

TERRACE Special Water proofing treatment

PODIUM Landscaped Podium Garden With sitouts, & fitness center