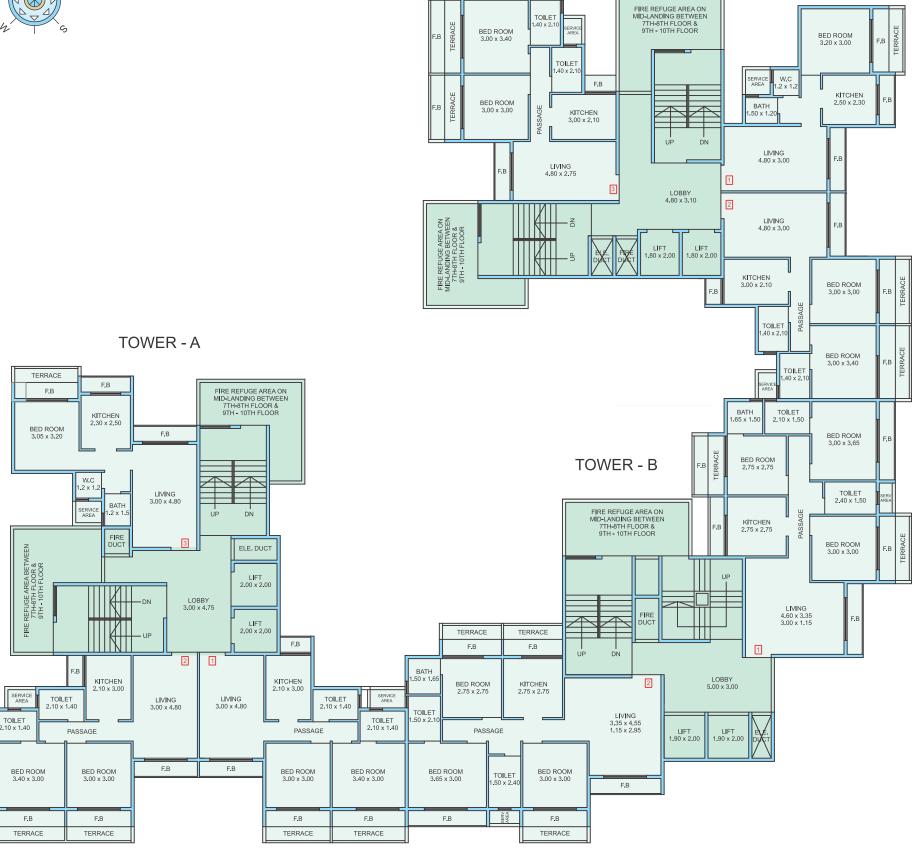

## TOWER - C

Typical Floor Plan 2nd, 4th, 6th, 8th, 10th & 12th Floor

Typical Floor Plan 3rd, 5th, 7th, 9th, 11th & 13th Floor