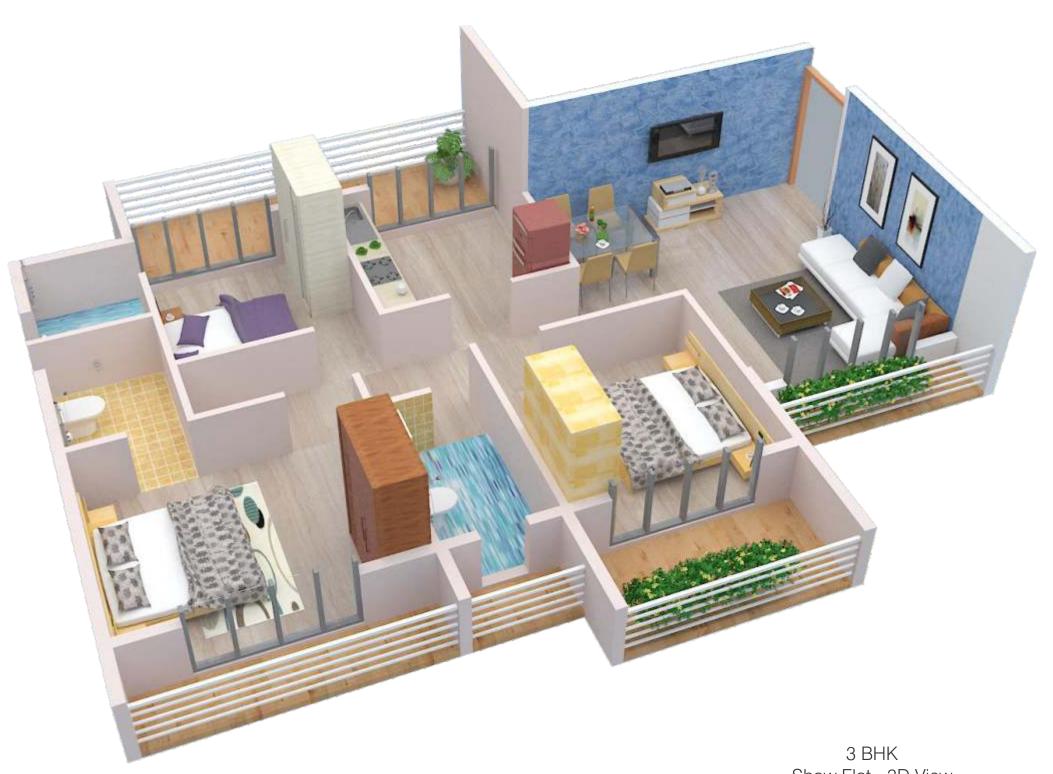

with adequate points for TV, cable,

Telephone Ac, Refrigerator, Geyser, Washing Machine etc.

WALLS & PAINT POP / Gypsum finish Internal walls with premium paint

Standard quality Acrylic paint on external wall

WATER TANK Underground & Overhead tank with adequate storage capacity

TERRACE Special Water proofing treatment

PODIUM Landscaped Podium Garden With sitouts, & fitness center

#### **LOCATION FEATURES**

- > Peaceful & quite environment
- > Excellent connectivity by train and via Mumbai Pune Express Highway
- > Approx 10 min walkable distance from Khandeshwar Railway Station
- > Approx 10 min walkable distance from Mansarovar Railway Station
- > Near proposed Navi Mumbai Airport
- > Bank, Markets, Hospital, Schools & Colleges, Garden at close proximity from project site.









Show Flat - 3D View



## TOWER - C





Typical Floor Plan 2nd, 4th, 6th, 8th, 10th & 12th Floor



Typical Floor Plan 3rd, 5th, 7th, 9th, 11th & 13th Floor

# TOWER - C





14th Floor Plan

# **COMPLETED PROJECTS**



**OM SHIVAM CENTER** 

Plot No. A33, A34, A45 to A46, Sector 20, Nerul, Navi Mumbai



**KANCHAN KUTIR** 

Plot No. C39, C39/1, C96, Sector 20, Nerul, Navi Mumbai



**YASH APARTMENTS** 

Plot No. 129, Sector 44, Nerul, Navi Mumbai



# **OM SHIVAM RESIDENCY**

Plot No. 8A, 9, Sector 17, Kamothe, Navi Mumbai

# **LOCATION PLAN**



Kamothe (Mansarovar) is one of the fastest developing node of Navi Mumbai. It is developed and maintained by CIDCO. Kamothe is located on Mumbai - Pune Expressway at a less than one hour drive from the heart of Mumbai city. It is the third nod