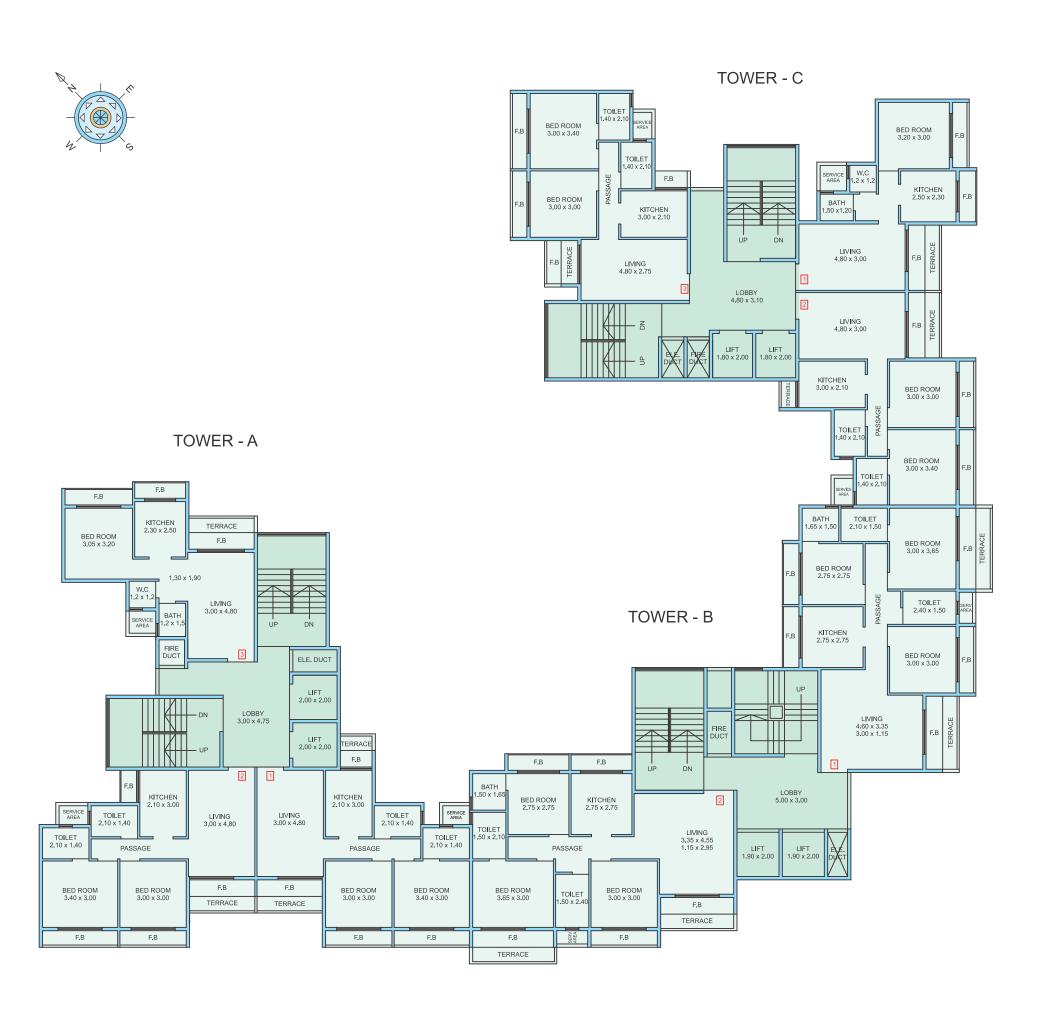

## TOWER - C

Typical Floor Plan 2nd, 4th, 6th, 8th, 10th & 12th Floor

Typical Floor Plan 3rd, 5th, 7th, 9th, 11th & 13th Floor

# TOWER - C

14th Floor Plan