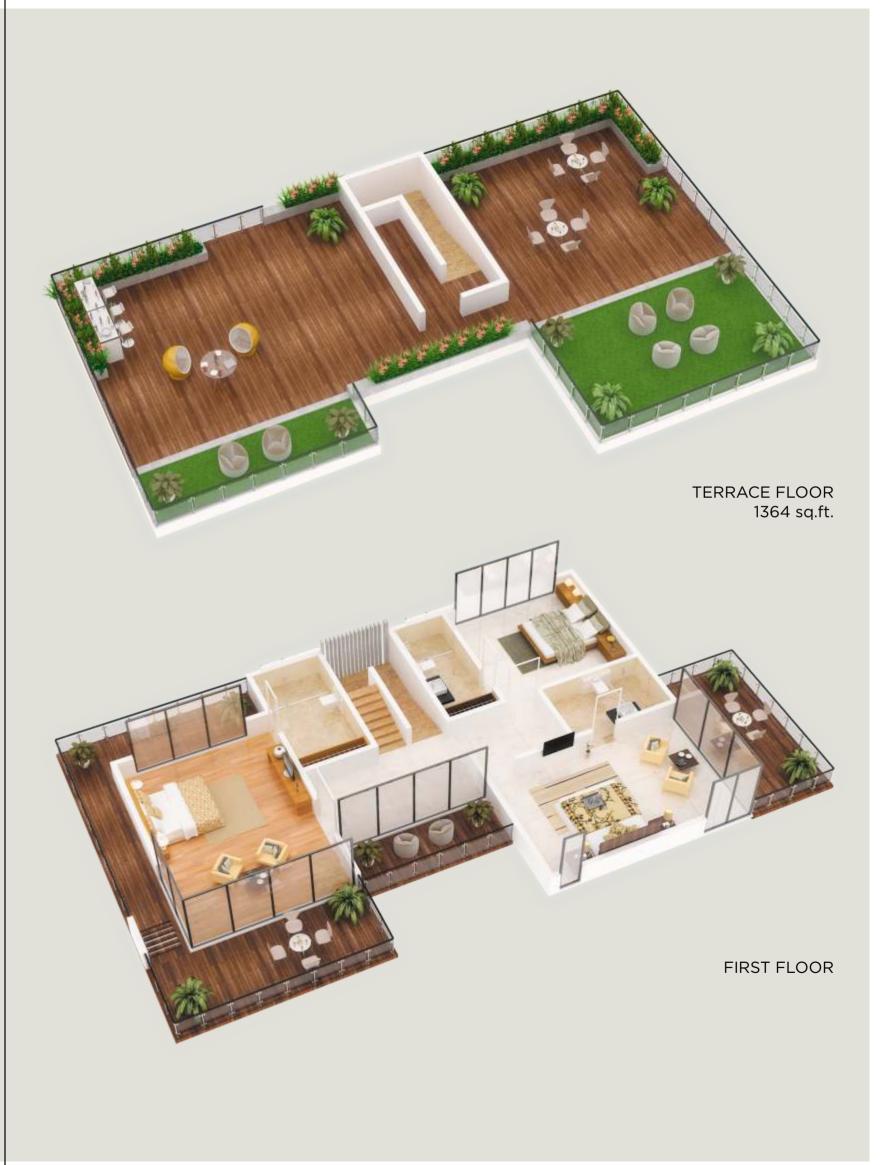

#### FIRST FLOOR

- Master bedroom with terrace & deck
- 2nd Master Bedroom with terrace
- Bedroom with attached bathroom
- 2 Bathrooms & Walk-in Wardrobe spaces

#### **TERRACE**

- Sitting Lounge
- Garden

## 5 BHK BUNGALOWS FLOOR PLANS

GROUND FLOOR

FIRST FLOOR