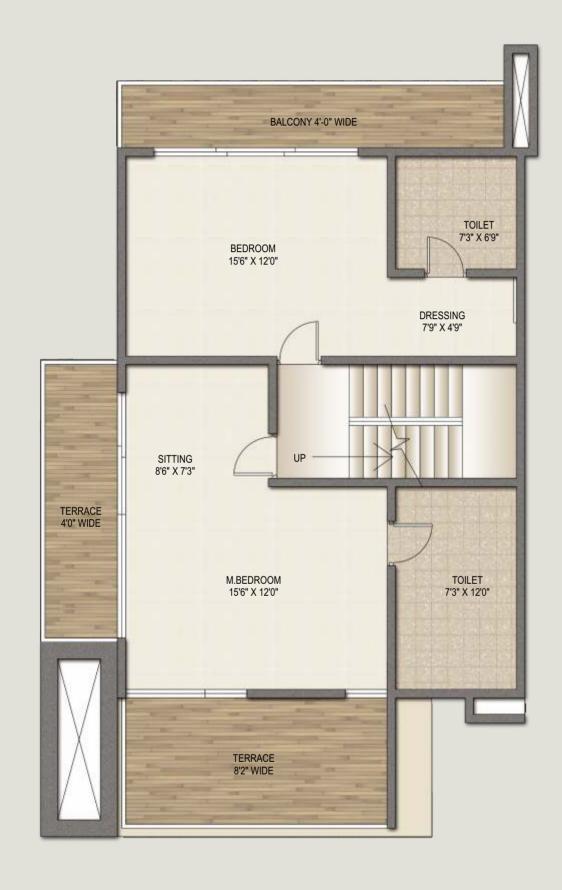

#### FIRST FLOOR

- Master bedroom with terrace & deck
- 2nd Master Bedroom with terrace
- Bedroom with attached bathroom
- 2 Bathrooms & Walk-in Wardrobe spaces

#### FIRST FLOOR

- Master bedroom with terrace & deck
- 2 bedrooms with deck
- Bathroom & walk-in wardrobe space

#### FIRST FLOOR

- Master bedroom with terrace & deck
- 2nd Master bedroom with deck
- Bathroom with walk-in wardrobe space