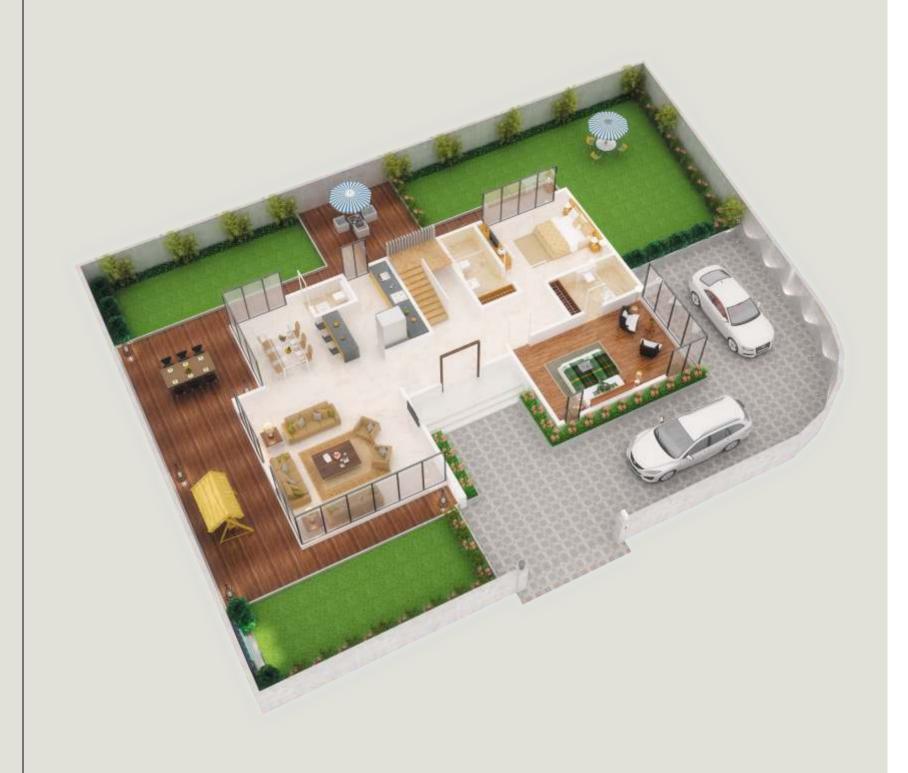

#### **GROUND FLOOR**

- 3 landscaped gardens
- Water cascade in front yard
- 2 car parkings
- Outdoor dining deck with lounge and barbecue
- Lavish living & dining areas
- Kitchen
- 2 Bedrooms
- 2 Bathrooms & Walk-in Wardrobe spaces
- Powder room

#### FIRST FLOOR

- Master bedroom with terrace & deck
- 2nd Master Bedroom with terrace
- Bedroom with attached bathroom
- 2 Bathrooms & Walk-in Wardrobe spaces