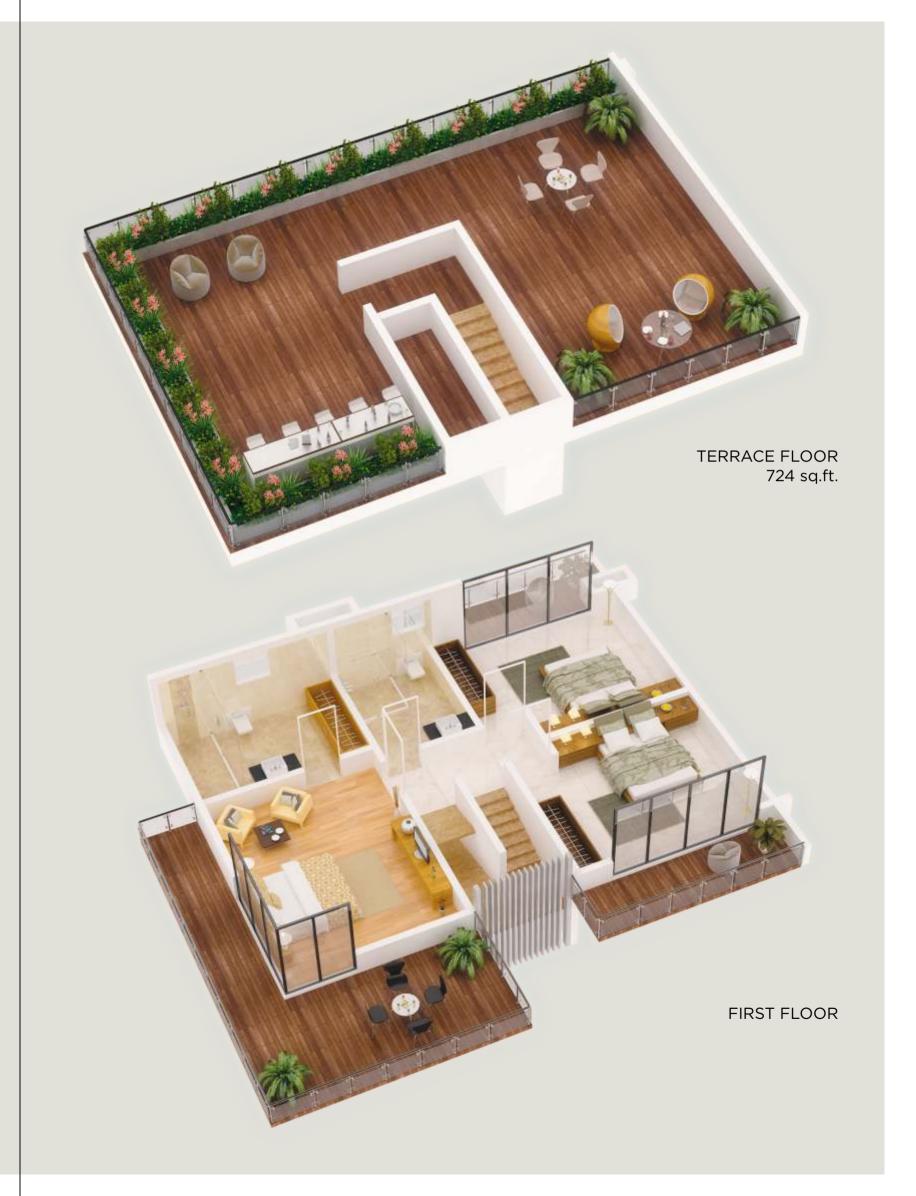

#### FIRST FLOOR

- Master bedroom with terrace & deck
- 2nd Master Bedroom with terrace
- Bedroom with attached bathroom
- 2 Bathrooms & Walk-in Wardrobe spaces

#### **TERRACE**

- Sitting Lounge
- Garden

#### FIRST FLOOR

- Master bedroom with terrace & deck
- 2 bedrooms with deck
- Bathroom & walk-in wardrobe space

#### **TERRACE**

- Sitting lounge
- Garden

GROUND FLOOR

FIRST FLOOR

Luxurious 3 BHK
BUNGALOWS

A blissful haven that stuns you at every moment in a lavish 3 BHK Bungalow.