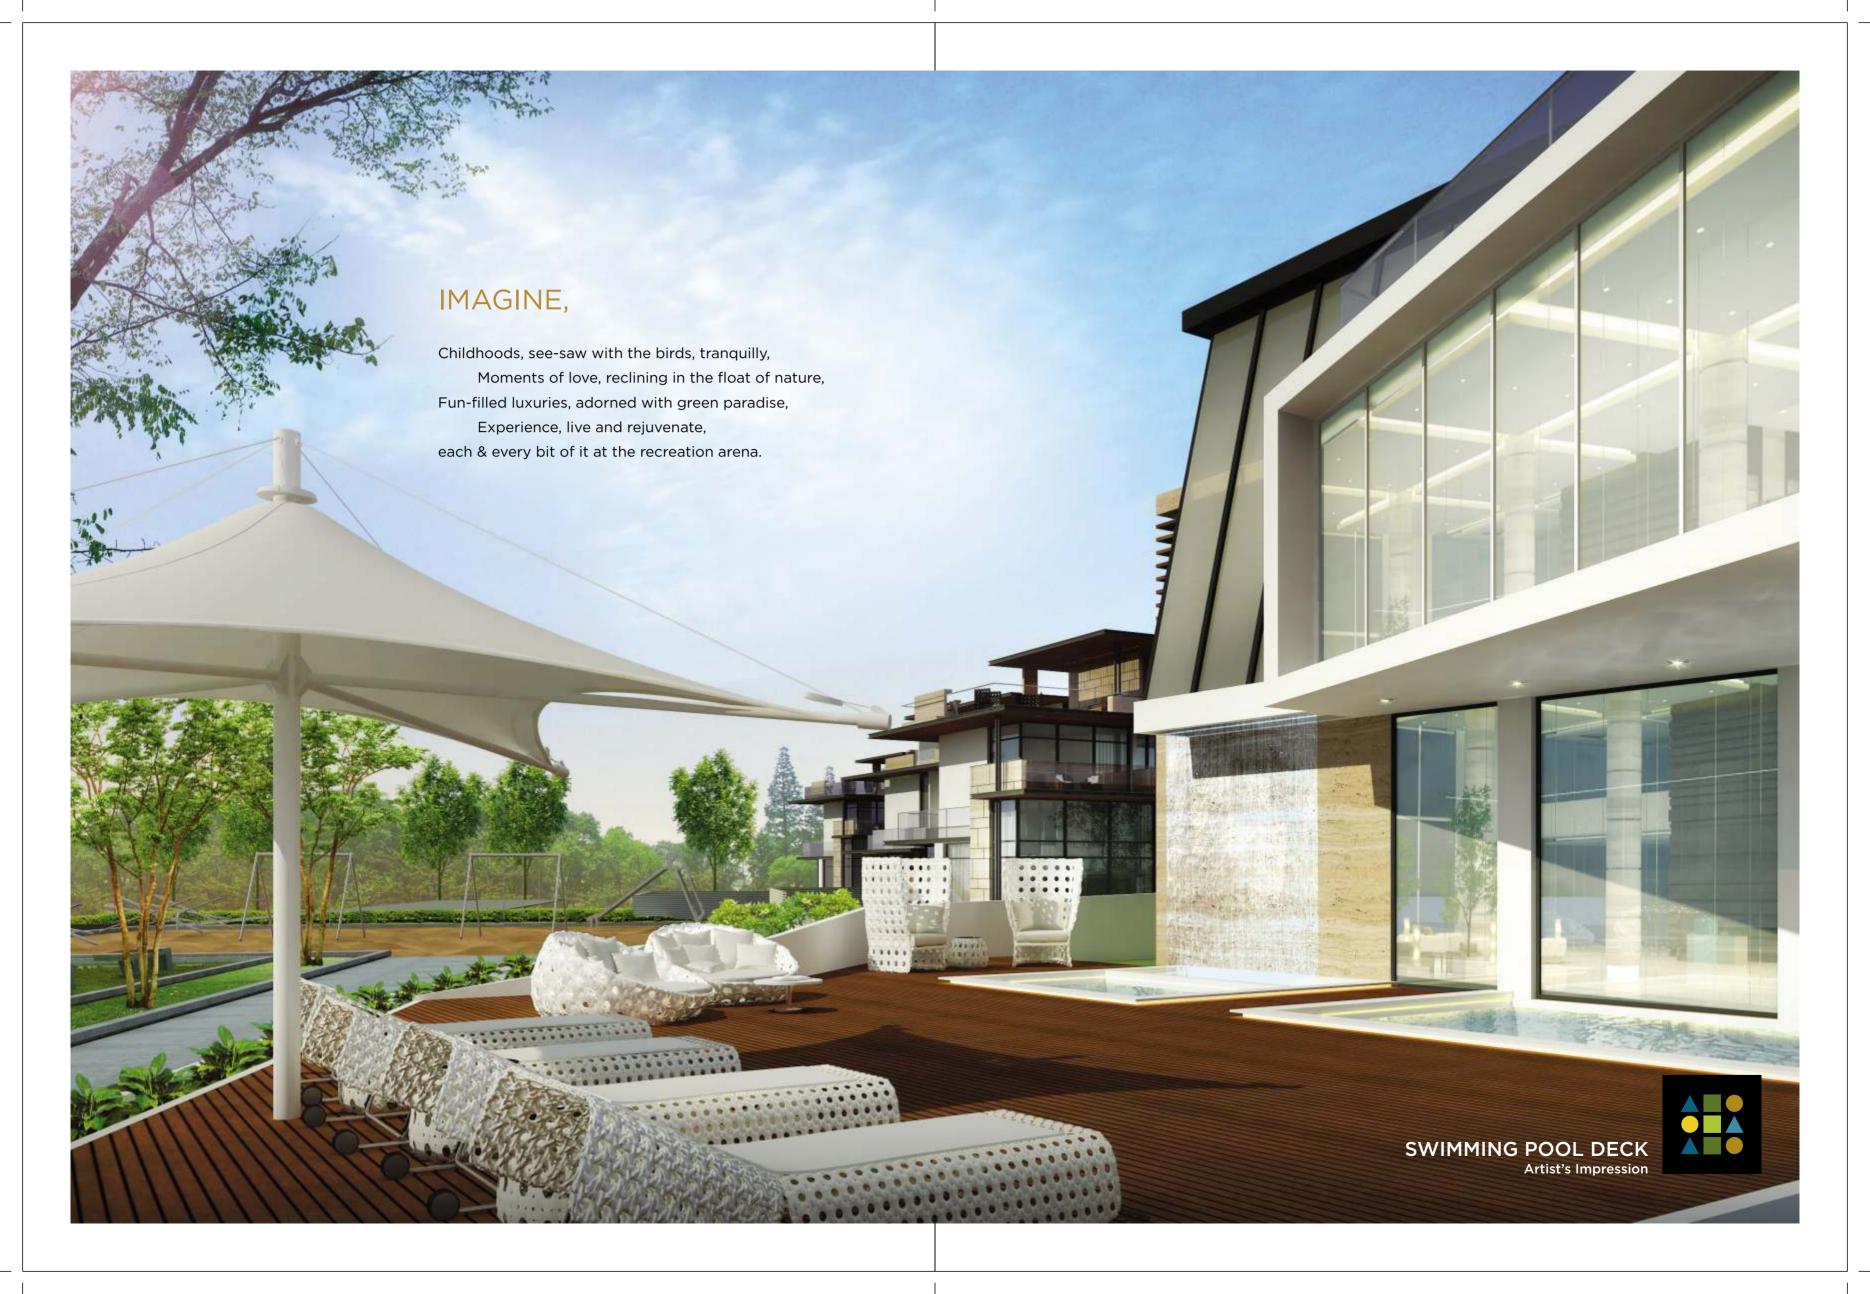

#### **CLUBHOUSE FEATURES:**

- Air-conditioned clubhouse
- Well-equipped air-conditioned gymnasium
- Adult and toddler's swimming pool with spacious wooden deck
- Jacuzzi with automatic temperature control system
- State-of-the-art cafeteria which offers panoramic views from the top
- Fully equipped rooms for indoor games like table tennis, pool table, chess and carom board
- A dedicated hall for yoga, aerobics and meditation

#### **RECREATION FEATURES:**

- Designer landscaped garden
- Captivating water fountains and decorative plantations
- Jogging track
- Pebble bed
- Amphitheatre seating pavilion
- Kids play area
- Party lawn surrounded by enchanting flowers