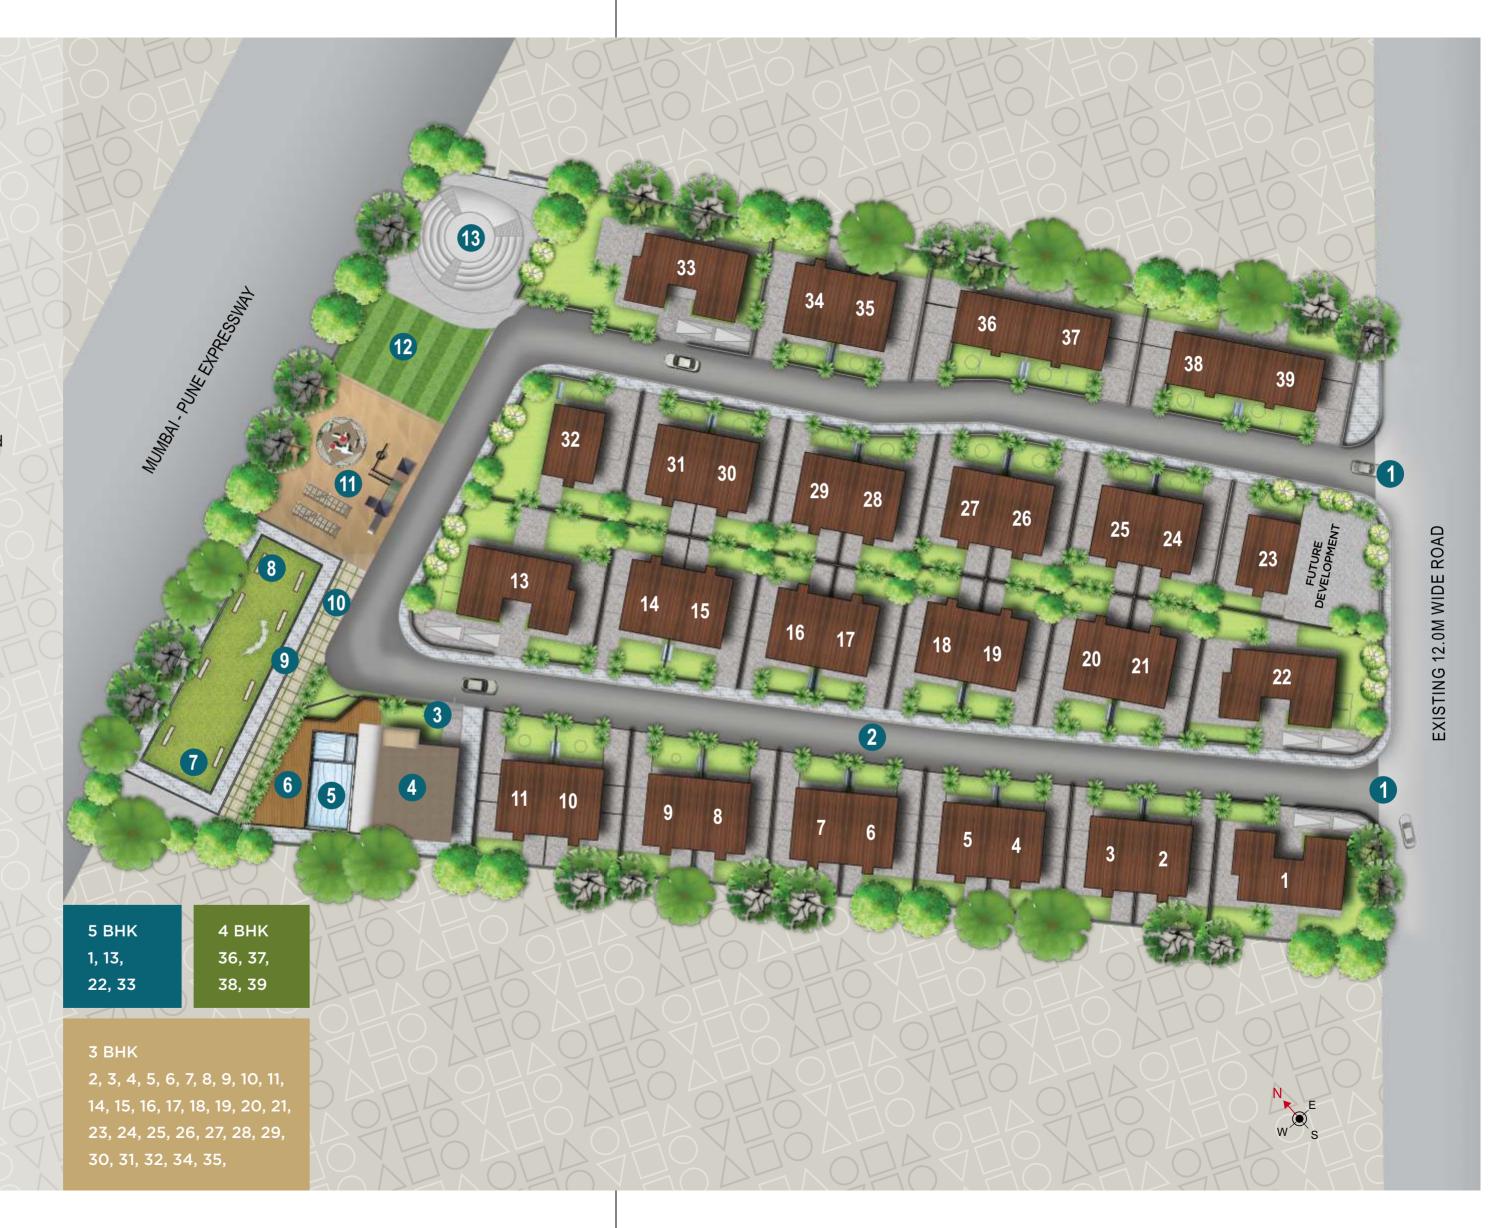

#### MASTER LAYOUT PLAN

- 1 Entry | Exit
- 2 7.5 mtr. Wide Road
- 3 Clubhouse Entry
- 4 Clubhouse
- 5 Swimming Pool
- 6 Wooden Deck
- 7 Sit-outs
- 8 Garden
- 9 Walking Track
- 10 Pebble Bed
- 11 Kids Play Area
- 12 Party Lawn
- 13 Amphitheatre