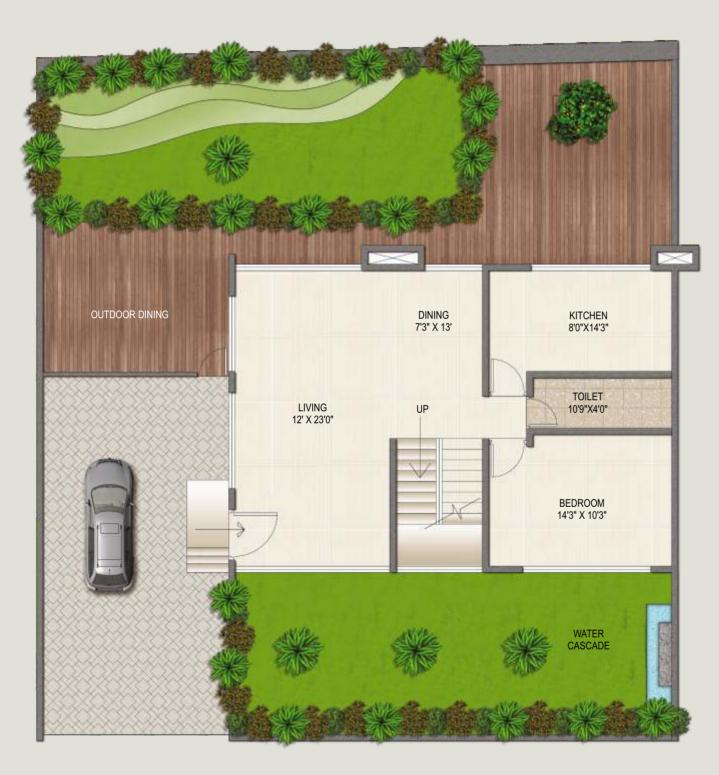

#### **GROUND FLOOR**

- 3 landscaped gardens
- Water cascade in front yard
- 2 car parkings
- Outdoor dining deck with lounge and barbecue
- Lavish living & dining areas
- Kitchen
- 2 Bedrooms
- 2 Bathrooms & Walk-in Wardrobe spaces
- Powder room