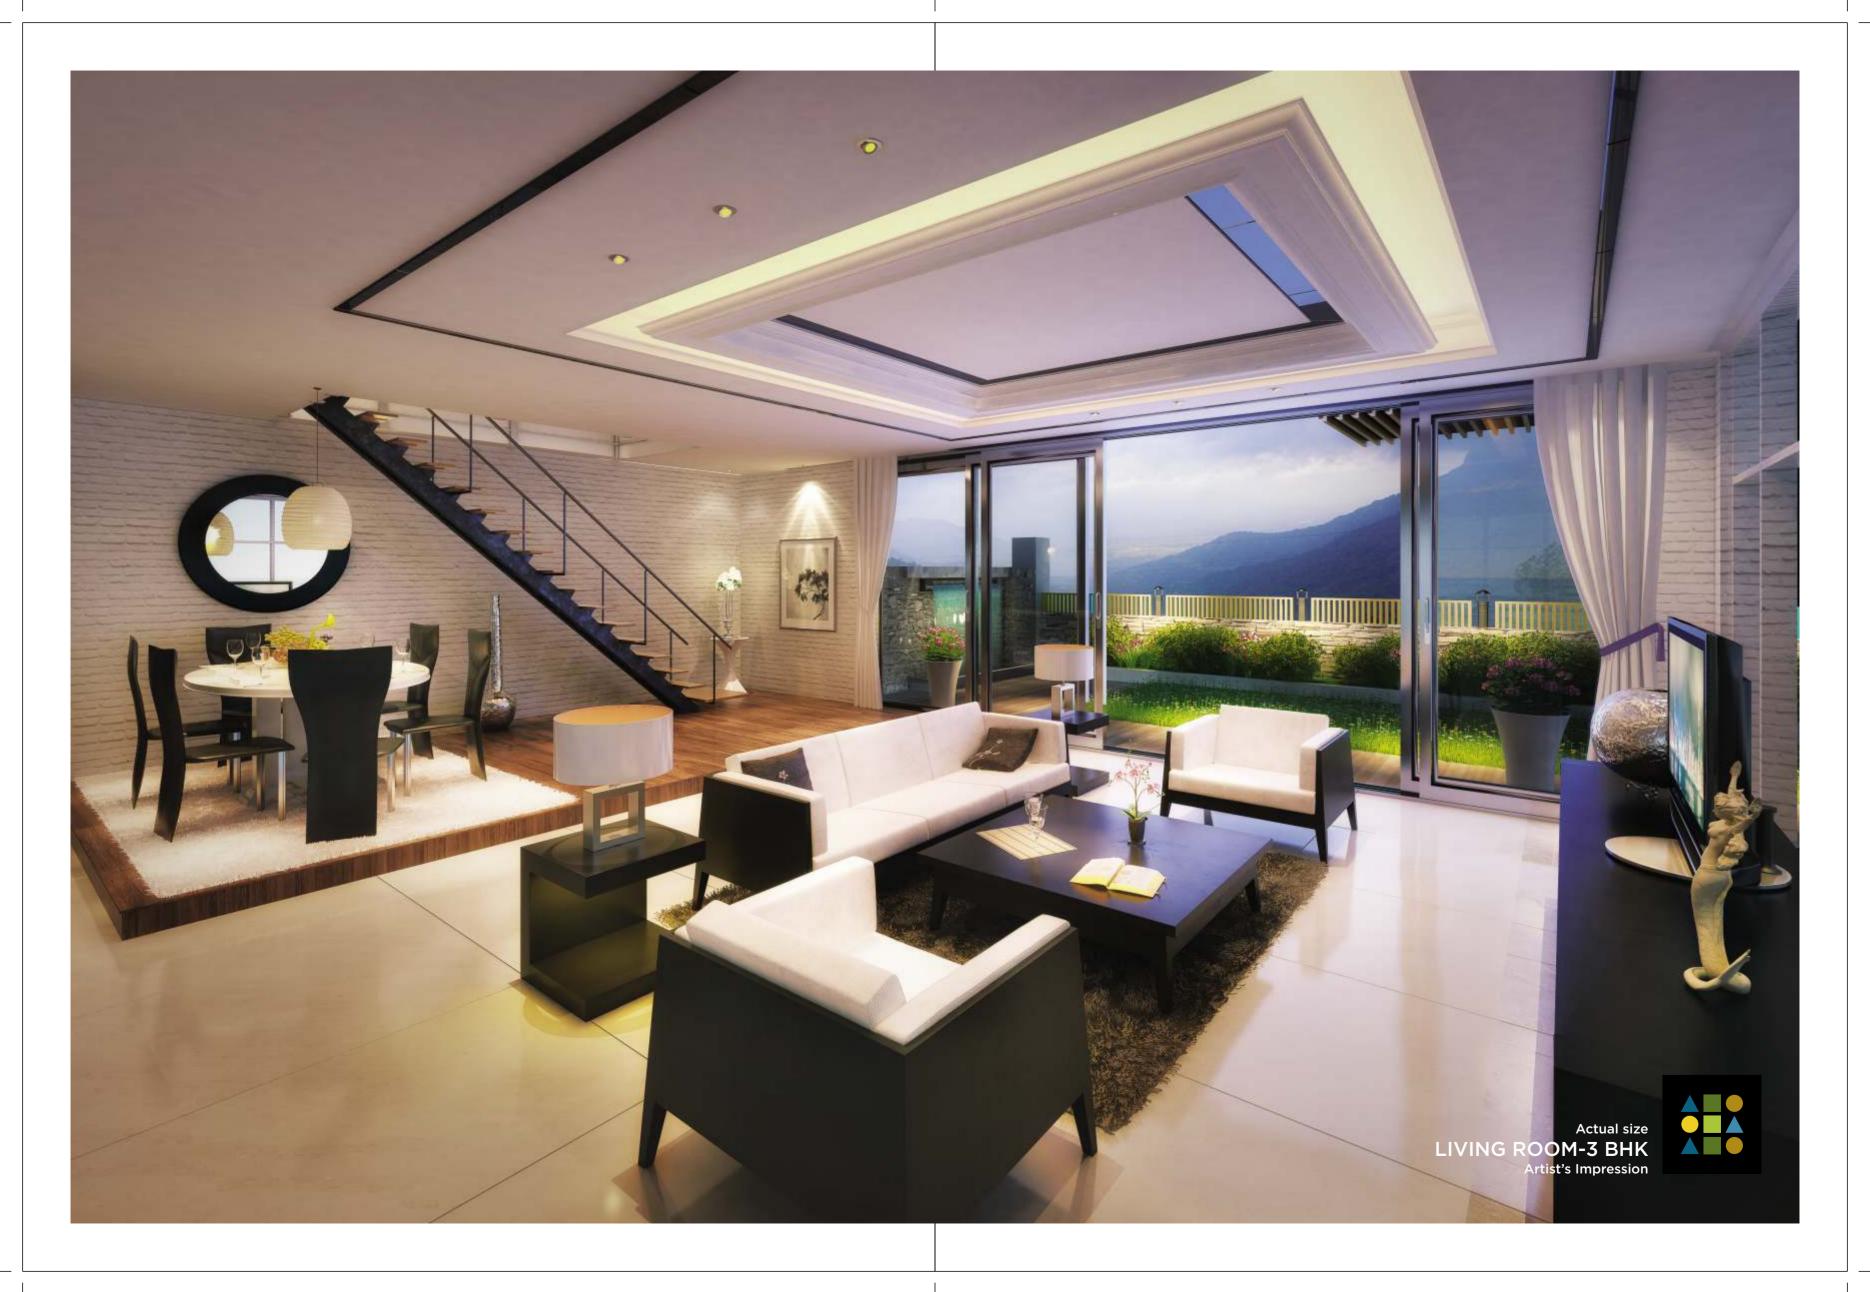

# 5 BHK BUNGALOWS

Experience the true meaning of luxury in your lavish 5 BHK bungalow.

#### **GROUND FLOOR**

- 3 landscaped gardens
- Water cascade in front yard
- 2 car parkings
- Outdoor dining deck with lounge and barbecue
- Lavish living & dining areas
- Kitchen
- 2 Bedrooms
- 2 Bathrooms & Walk-in Wardrobe spaces
- Powder room

#### FIRST FLOOR

- Master bedroom with terrace & deck
- 2nd Master Bedroom with terrace
- Bedroom with attached bathroom
- 2 Bathrooms & Walk-in Wardrobe spaces