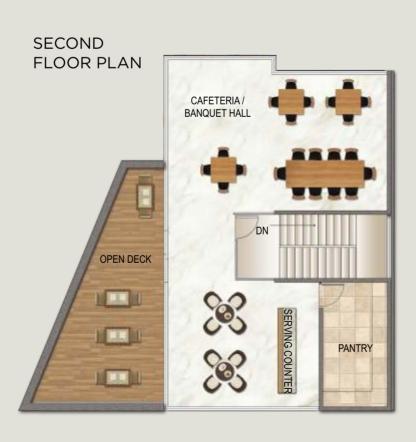

#### **CLUBHOUSE FEATURES:**

- Air-conditioned clubhouse
- Well-equipped air-conditioned gymnasium
- Adult and toddler's swimming pool with spacious wooden deck
- Jacuzzi with automatic temperature control system
- State-of-the-art cafeteria which offers panoramic views from the top
- Fully equipped rooms for indoor games like table tennis, pool table, chess and carom board
- A dedicated hall for yoga, aerobics and meditation