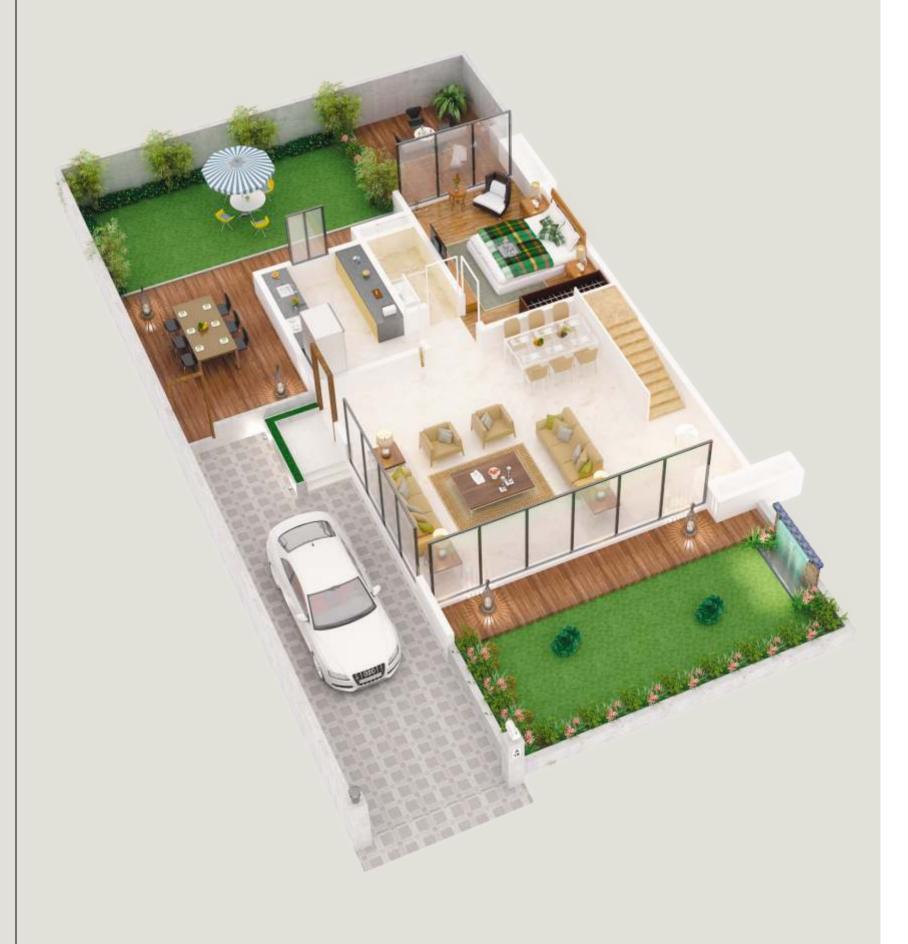

#### **GROUND FLOOR**

- 3 landscaped gardens
- Water cascade in front yard
- 2 car parkings
- Outdoor dining deck with lounge and barbecue
- Lavish living & dining areas
- Kitchen
- 2 Bedrooms
- 2 Bathrooms & Walk-in Wardrobe spaces
- Powder room

#### **GROUND FLOOR**

- 2 landscaped gardens
- Water cascade in front yard
- Car parking
- Lavish living & dining area
- Outdoor dining deck & lounge
- Kitchen
- Bedroom
- Bathroom

#### **GROUND FLOOR**

- 2 landscaped gardens
- Water cascade in front yard
- Car parking
- Outdoor dining deck & lounge
- Lavish living & dining areas
- Kitchen
- Bedroom