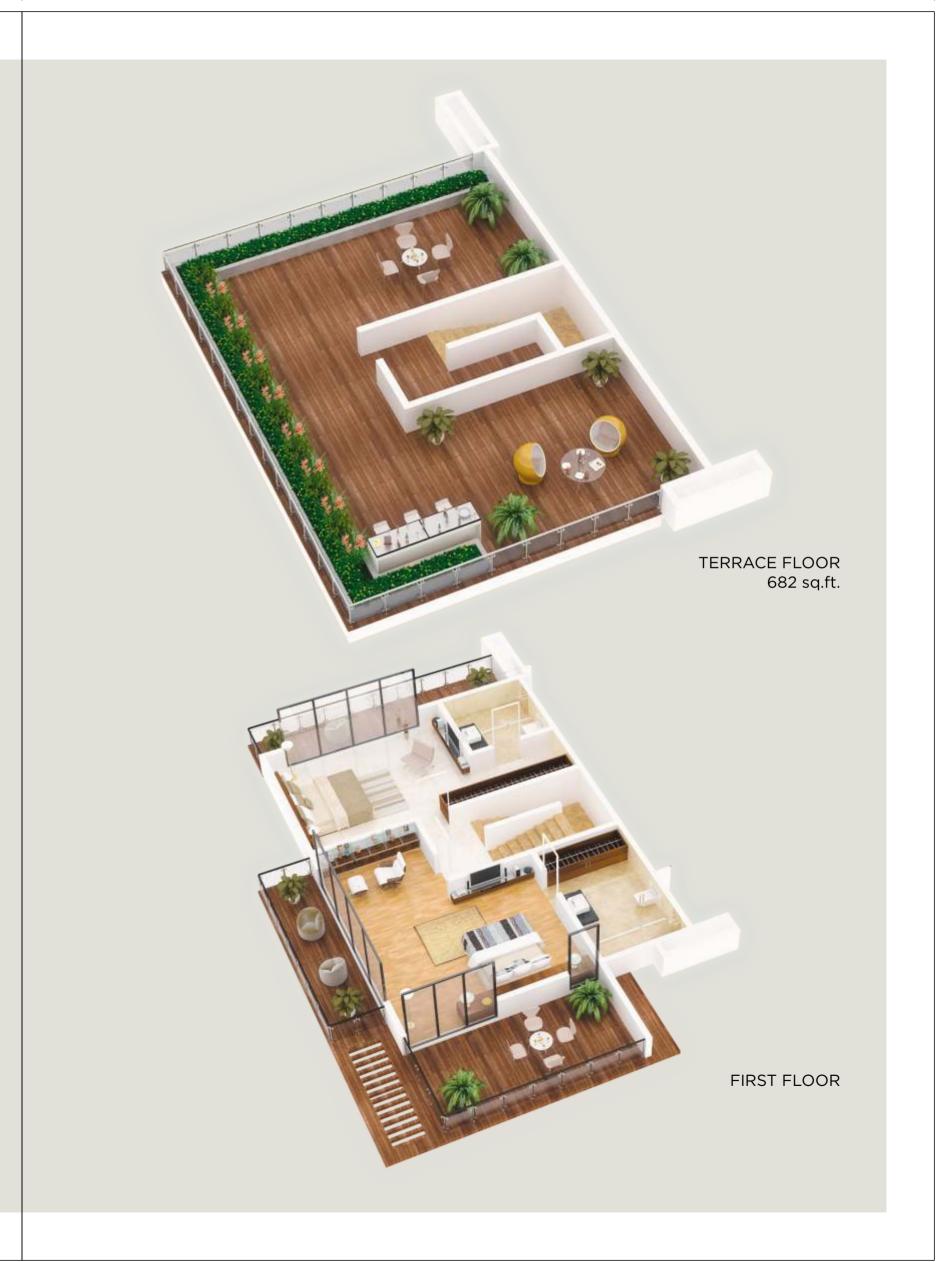

#### FIRST FLOOR

- Master bedroom with terrace & deck
- 2nd Master Bedroom with terrace
- Bedroom with attached bathroom
- 2 Bathrooms & Walk-in Wardrobe spaces

#### **TERRACE**

- Sitting Lounge
- Garden

#### FIRST FLOOR

- Master bedroom with terrace & deck
- 2 bedrooms with deck
- Bathroom & walk-in wardrobe space

#### **TERRACE**

- Sitting lounge
- Garden

GROUND FLOOR

FIRST FLOOR

Luxurious 3 BHK
BUNGALOWS

A blissful haven that stuns you at every moment in a lavish 3 BHK Bungalow.