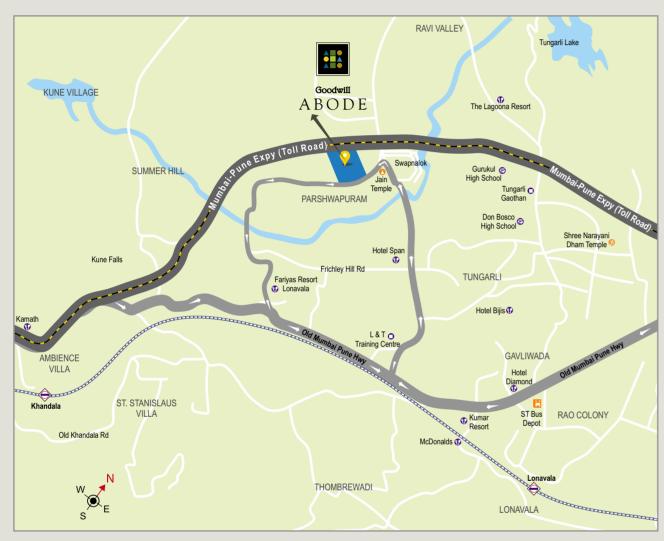

#### **Location Map**

Goodwill

DEVELOPERS

The name speaks itself

Site Add: Survey No. 19, Hissa no. 05, Tungarli, Lonavala.