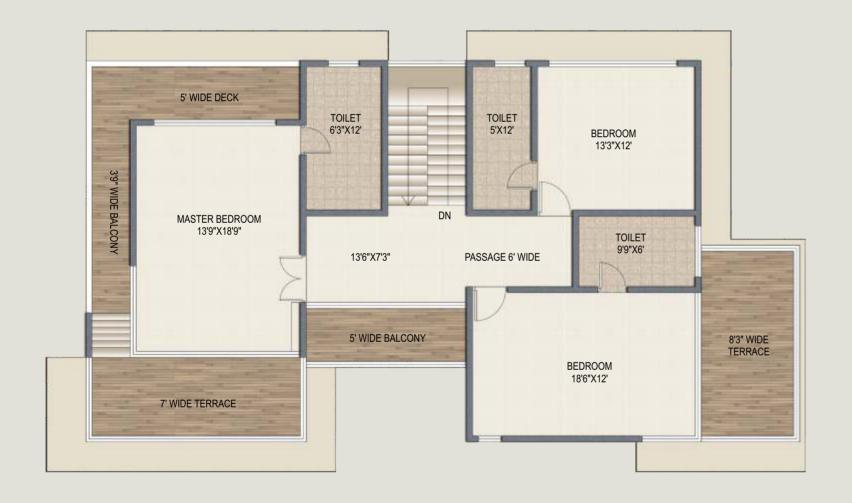

#### FIRST FLOOR

- Master bedroom with terrace & deck
- 2nd Master Bedroom with terrace
- Bedroom with attached bathroom
- 2 Bathrooms & Walk-in Wardrobe spaces

#### **TERRACE**

- Sitting Lounge
- Garden

## 5 BHK BUNGALOWS FLOOR PLANS

GROUND FLOOR

FIRST FLOOR