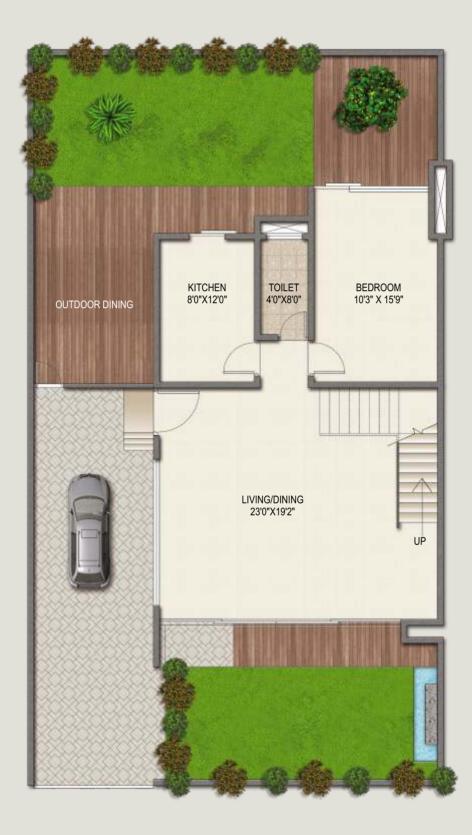

#### **GROUND FLOOR**

- 3 landscaped gardens
- Water cascade in front yard
- 2 car parkings
- Outdoor dining deck with lounge and barbecue
- Lavish living & dining areas
- Kitchen
- 2 Bedrooms
- 2 Bathrooms & Walk-in Wardrobe spaces
- Powder room

#### **GROUND FLOOR**

- 2 landscaped gardens
- Water cascade in front yard
- Car parking
- Lavish living & dining area
- Outdoor dining deck & lounge
- Kitchen
- Bedroom
- Bathroom

#### **GROUND FLOOR**

- 2 landscaped gardens
- Water cascade in front yard
- Car parking
- Outdoor dining deck & lounge
- Lavish living & dining areas
- Kitchen
- Bedroom