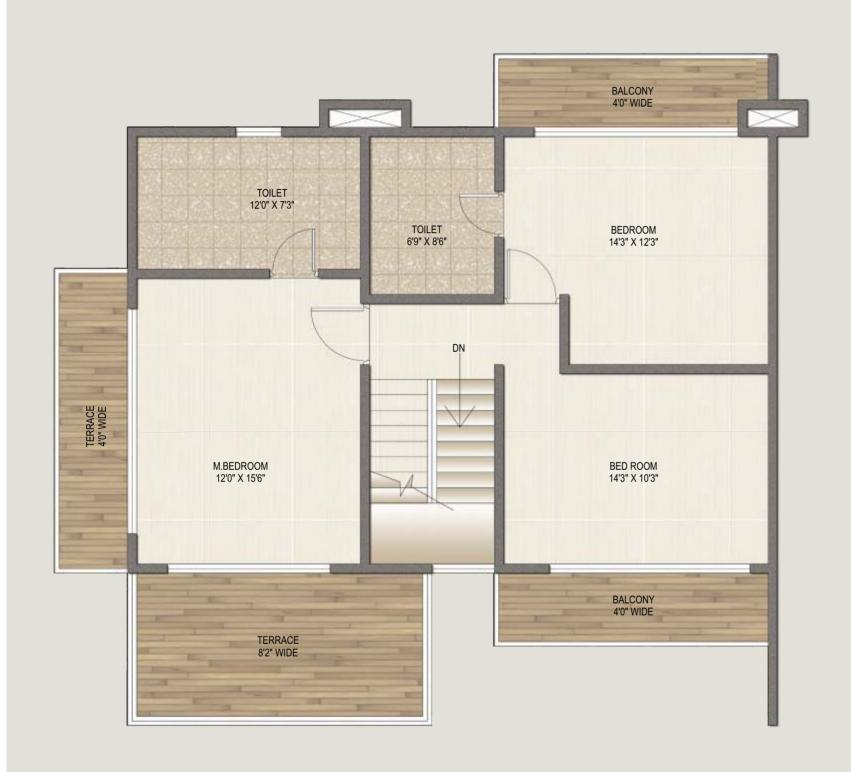

#### FIRST FLOOR

- Master bedroom with terrace & deck
- 2nd Master Bedroom with terrace
- Bedroom with attached bathroom
- 2 Bathrooms & Walk-in Wardrobe spaces

#### FIRST FLOOR

- Master bedroom with terrace & deck
- 2 bedrooms with deck
- Bathroom & walk-in wardrobe space

#### FIRST FLOOR

- Master bedroom with terrace & deck
- 2nd Master bedroom with deck
- Bathroom with walk-in wardrobe space