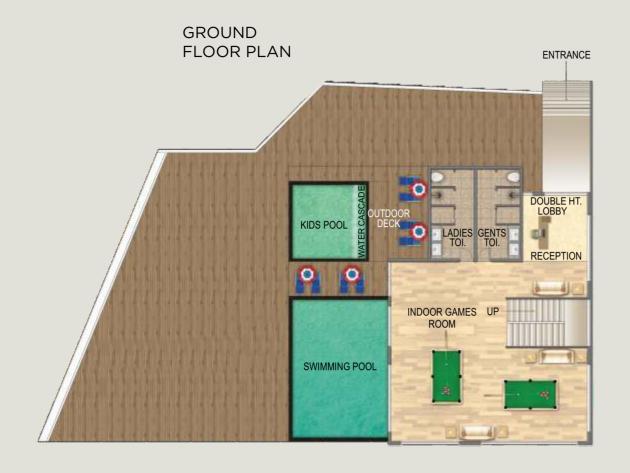

#### **CLUBHOUSE FEATURES:**

- Air-conditioned clubhouse
- Well-equipped air-conditioned gymnasium
- Adult and toddler's swimming pool with spacious wooden deck
- Jacuzzi with automatic temperature control system
- State-of-the-art cafeteria which offers panoramic views from the top
- Fully equipped rooms for indoor games like table tennis, pool table, chess and carom board
- A dedicated hall for yoga, aerobics and meditation

#### **RECREATION FEATURES:**

- Designer landscaped garden
- Captivating water fountains and decorative plantations
- Jogging track
- Pebble bed
- Amphitheatre seating pavilion
- Kids play area
- Party lawn surrounded by enchanting flowers