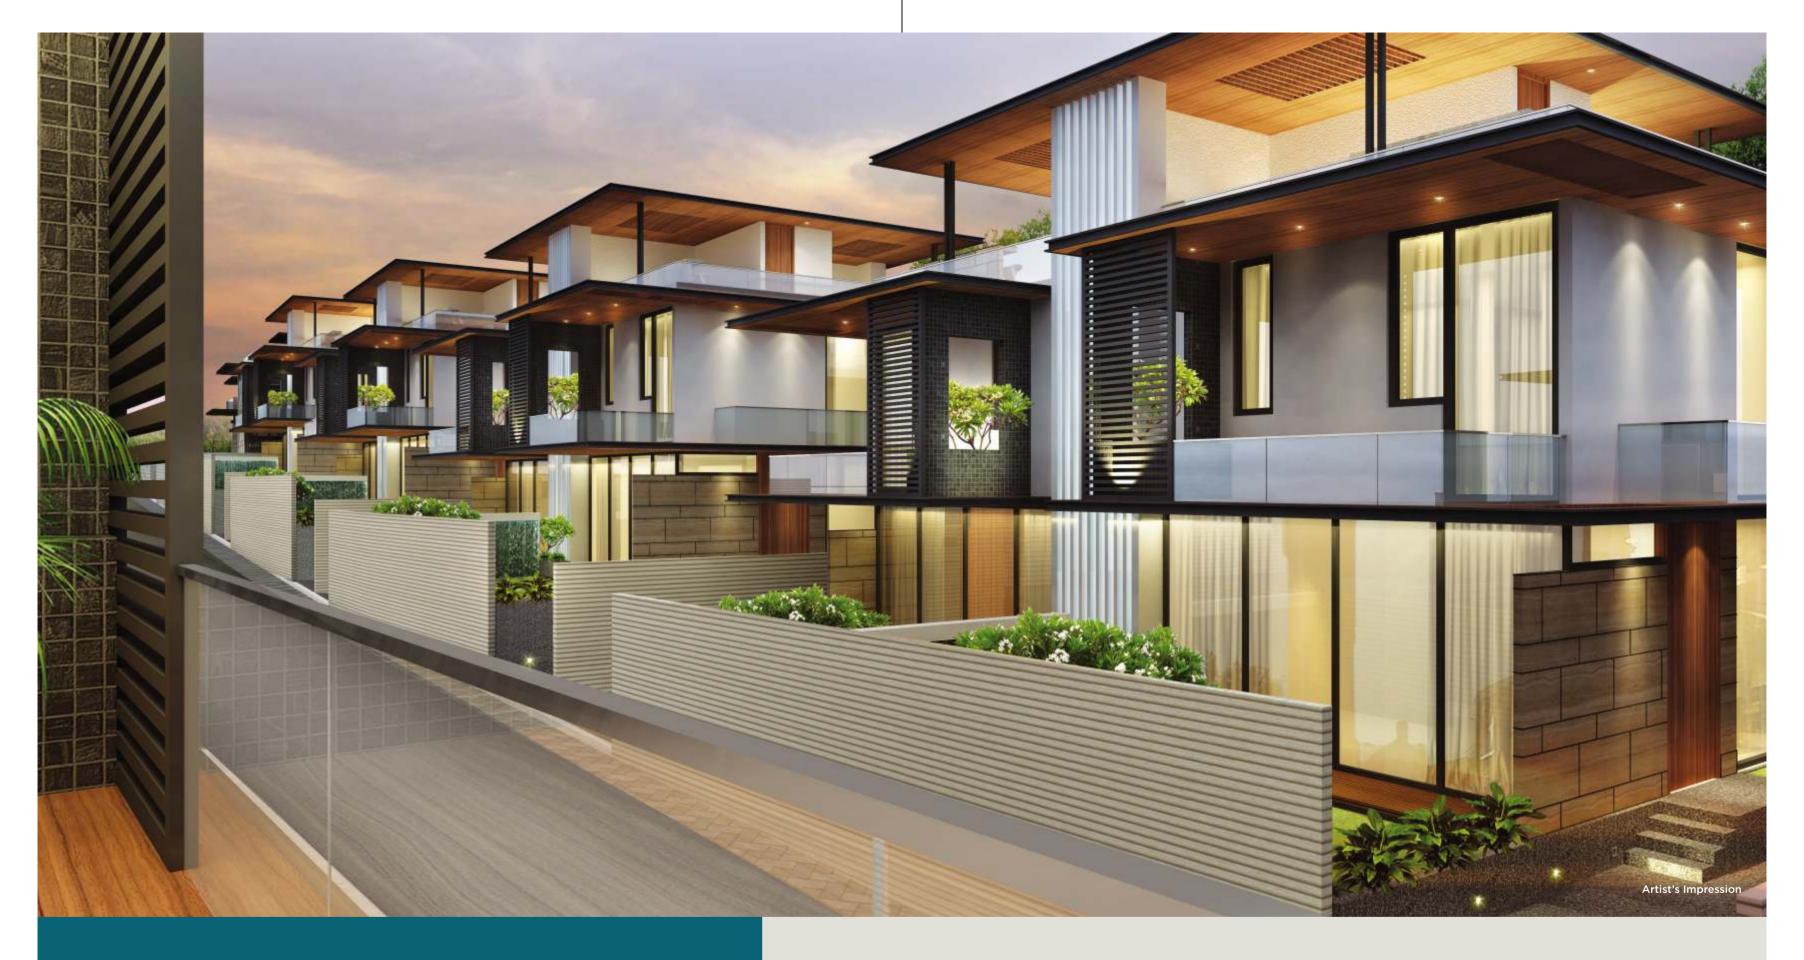

#### Lonavala's luxurious gated community living bungalows

- 38 Luxurious bungalows
- 30 bungalows of 3 BHK
- 4 bungalows of 4 BHK
- 4 bungalows of 5 BHK
- One acre of recreation area (approx.)
- Internal roads with street lamps
- Well-equipped clubhouse with fitness centre, swimming pool & cafeteria
- A stretch of green patch with modern recreation features

#### PROJECT HIGHLIGHTS:

- Located in the prime of Lonavala
- 39 Luxurious bungalows (3, 4 & 5 BHK)
- Secured gated community living
- One acre of recreation area (approx.)
- Internal roads with street lamps
- A stretch of green patch with modern recreation features