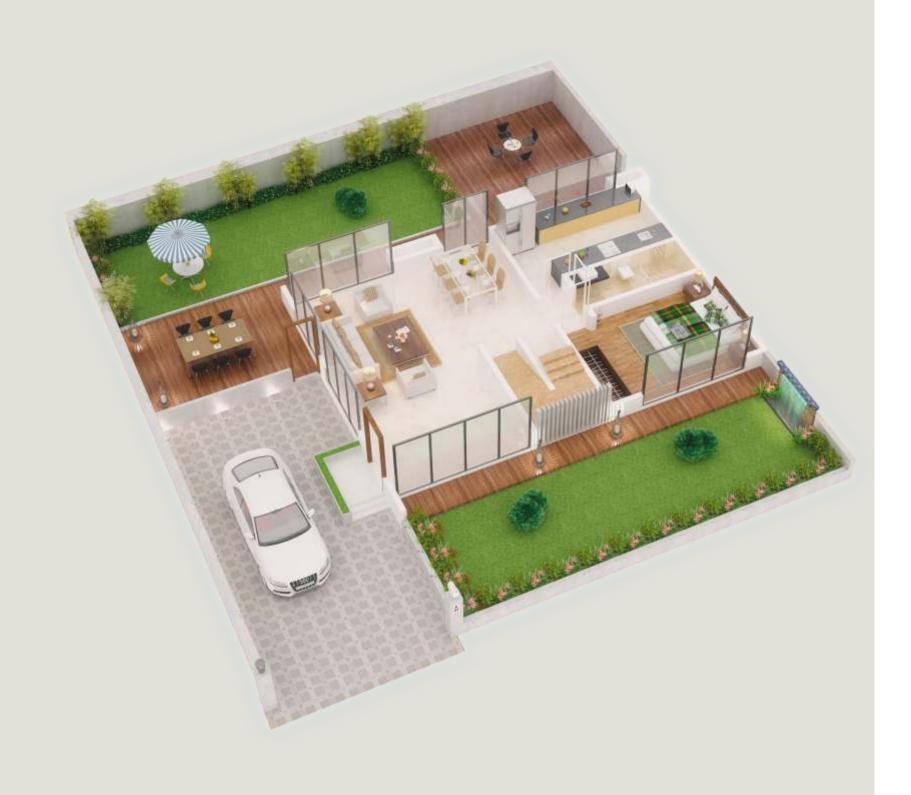

#### **GROUND FLOOR**

- 3 landscaped gardens
- Water cascade in front yard
- 2 car parkings
- Outdoor dining deck with lounge and barbecue
- Lavish living & dining areas
- Kitchen
- 2 Bedrooms
- 2 Bathrooms & Walk-in Wardrobe spaces
- Powder room

#### **GROUND FLOOR**

- 2 landscaped gardens
- Water cascade in front yard
- Car parking
- Lavish living & dining area
- Outdoor dining deck & lounge
- Kitchen
- Bedroom
- Bathroom

#### **GROUND FLOOR**

- 2 landscaped gardens
- Water cascade in front yard
- Car parking
- Outdoor dining deck & lounge
- Lavish living & dining areas
- Kitchen
- Bedroom