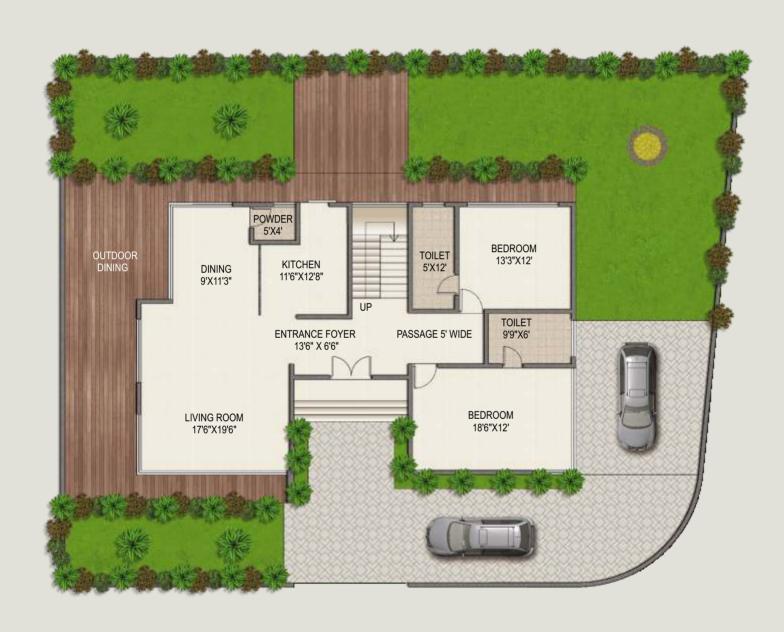

#### **GROUND FLOOR**

- 3 landscaped gardens
- Water cascade in front yard
- 2 car parkings
- Outdoor dining deck with lounge and barbecue
- Lavish living & dining areas
- Kitchen
- 2 Bedrooms
- 2 Bathrooms & Walk-in Wardrobe spaces
- Powder room

#### FIRST FLOOR

- Master bedroom with terrace & deck
- 2nd Master Bedroom with terrace
- Bedroom with attached bathroom
- 2 Bathrooms & Walk-in Wardrobe spaces