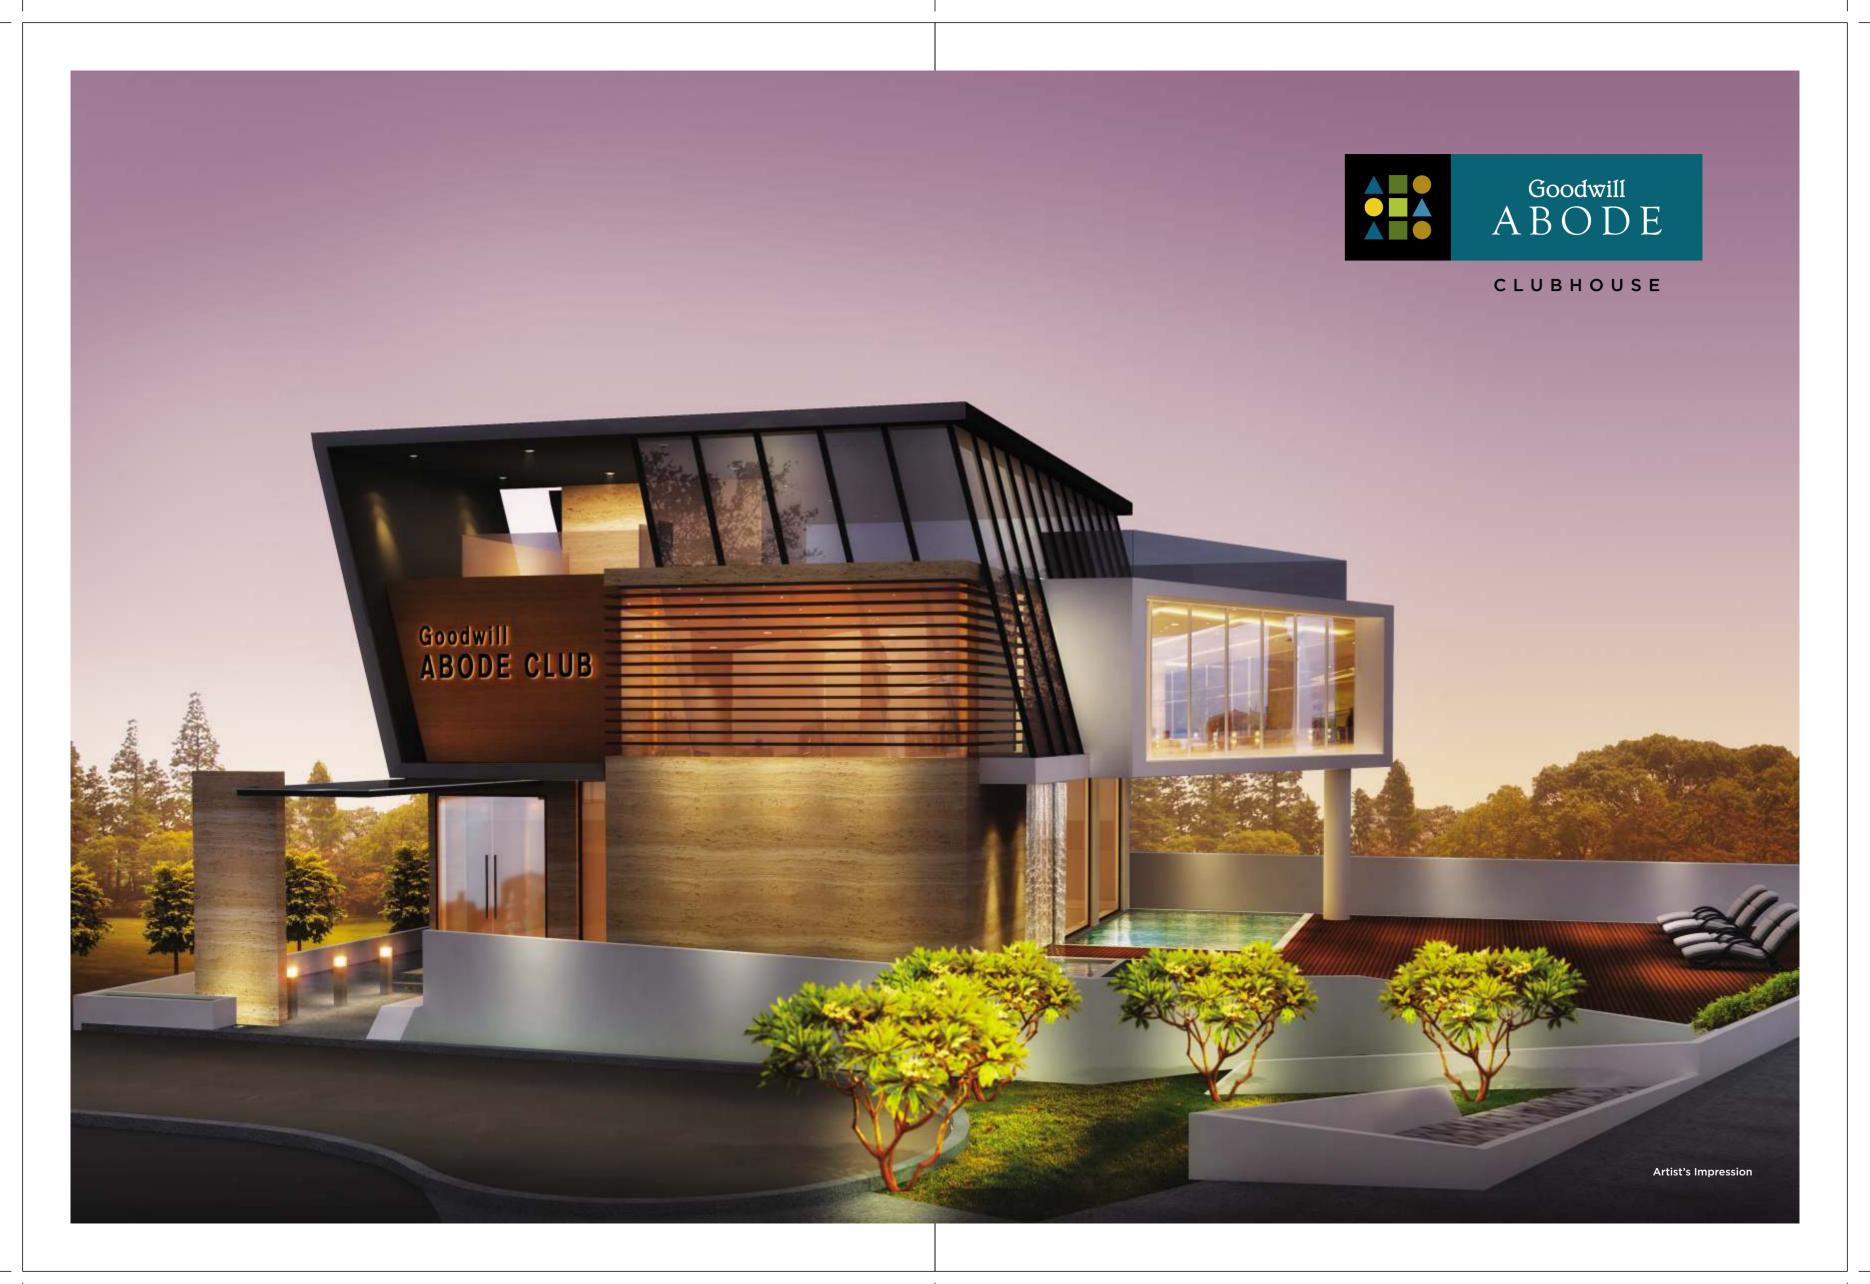

#### **CLUBHOUSE FEATURES:**

- Air-conditioned clubhouse
- Well-equipped air-conditioned gymnasium
- Adult and toddler's swimming pool with spacious wooden deck
- Jacuzzi with automatic temperature control system
- State-of-the-art cafeteria which offers panoramic views from the top
- Fully equipped rooms for indoor games like table tennis, pool table, chess and carom board
- A dedicated hall for yoga, aerobics and meditation