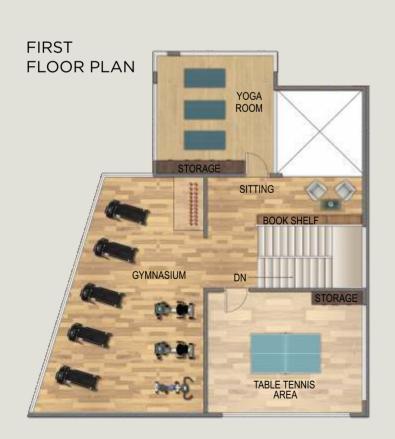

#### **CLUBHOUSE FEATURES:**

- Air-conditioned clubhouse
- Well-equipped air-conditioned gymnasium
- Adult and toddler's swimming pool with spacious wooden deck
- Jacuzzi with automatic temperature control system
- State-of-the-art cafeteria which offers panoramic views from the top
- Fully equipped rooms for indoor games like table tennis, pool table, chess and carom board
- A dedicated hall for yoga, aerobics and meditation